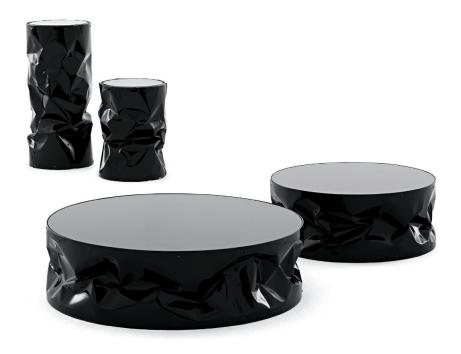

## **TAB.U COLLECTION**

design Bruno Rainaldi 2004/2009

STOOL in hand-wrinkled aluminium with massive wood internal structure. Dark grey non-skid cushion in thick felt. Finishing: satined aluminium, chromed, mirror gold, polished white and black. In two dimensions

TABLE on wheels, in hand-wrinkled aluminium with massive wood internal structure. Finishing: satined aluminium/mirror top, chromed/mirror top, gold/gold mirror top, black/black glass top, white/white glass top. In two dimensions.

Note: Being hand-crafted every piece is unique.