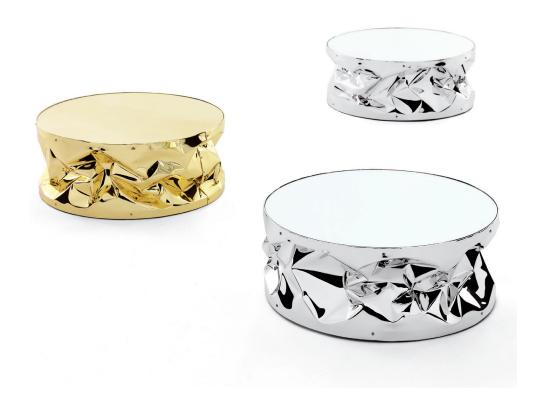

TABLE on wheels, in hand-wrinkled aluminium with massive wood internal structure. Finishing: satined aluminium/mirror top, chromed/mirror top, gold/gold mirror top, black/black glass top, white/white glass top. In two dimensions.

Note: Being hand-crafted every piece is unique.