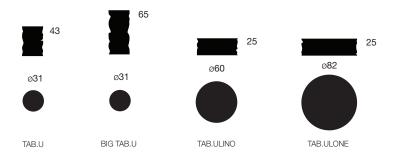

# **OPINION CIATTI**\*



## **TAB.U COLLECTION**

design Bruno Rainaldi 2004/2009

STOOL in hand-wrinkled aluminium with massive wood internal structure. Dark grey non-skid cushion in thick felt. Finishing: satined aluminium, chromed, mirror gold, polished white and black. In two dimensions

TABLE on wheels, in hand-wrinkled aluminium with massive wood internal structure. Finishing: satined aluminium/mirror top, chromed/mirror top, gold/gold mirror top, black/black glass top, white/white glass top. In two dimensions.

Note: Being hand-crafted every piece is unique.

#### Finishing:











### **Dimensions:**





# OPINION CIATTI<sup>®</sup>







TAB.U COLLECTION DETAILS