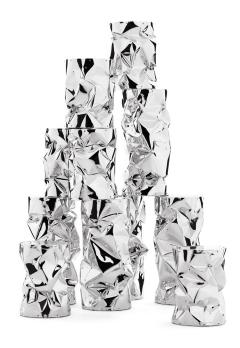

## **TAB.U COLLECTION**

design Bruno Rainaldi 2004/2009

STOOL in hand-wrinkled aluminium with massive wood internal structure. Dark grey non-skid cushion in thick felt. Finishing: satined aluminium, chromed, mirror gold, polished white and black. In two dimensions

TABLE on wheels, in hand-wrinkled aluminium with massive wood internal structure. Finishing: satined aluminium/mirror top, chromed/mirror top, gold/gold mirror top, black/black glass top, white/white glass top. In two dimensions.

Note: Being hand-crafted every piece is unique.