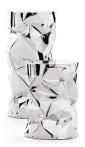

## **TAB.U COLLECTION**

design Bruno Rainaldi 2004/2009

STOOL in hand-wrinkled aluminium with massive wood internal structure. Dark grey non-skid cushion in thick felt. Finishing: satined aluminium, chromed, mirror gold, polished white and black. In two dimensions

Note: Being hand-crafted every piece is unique.