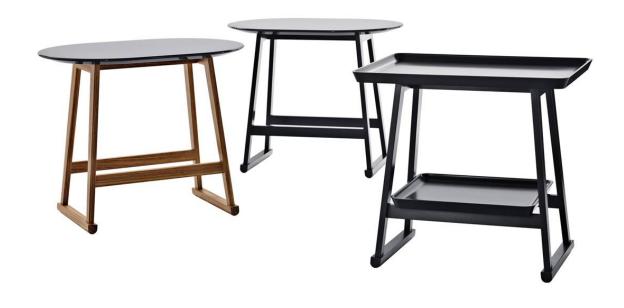

#### **DESCRIPTION**

RECIPIO SMALL TABLES WERE CREATED MAINLY FOR BEING USED AS NIGHT TABLES, BUT THEY ARE VERSATILE ENOUGH TO FIT ANYWHERE IN ANY ROOM OF THE HOUSE. THEY ARE UNIQUE FOR ITS TRIPOD FRAME, WHICH ACCOMMODATES LACQUERED TOPS IN TRAYS-SHAPE.