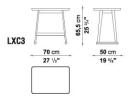

# **RECIPIO**



### **PRODUCT INFO**

DESIGNER: ANTONIO CITTERIO TYPOLOGY: COMPLEMENTS COLLECTION: MAXALTO

YEAR: 2013

#### **DESCRIPTION**

RECIPIO SMALL TABLES WERE CREATED MAINLY FOR BEING USED AS NIGHT TABLES, BUT THEY ARE VERSATILE ENOUGH TO FIT ANYWHERE IN ANY ROOM OF THE HOUSE. THEY ARE UNIQUE FOR ITS TRIPOD FRAME, WHICH ACCOMMODATES LACQUERED TOPS IN TRAYS-SHAPE.



# **RECIPIO**

### **TECHNICAL INFORMATION**

• TOP:

MDF WOOD FIBRE PANEL GLOSSY PAINTED OR SHELLAC PAINTED

• SUPPORT FRAME:

SOLID WOOD SHELLAC PAINTED BEECHWOOD OR ZEBRANO WOOD PAINTED

• FERRULES:

THICK LEATHER



# **RECIPIO**

#### **TECHNICAL DRAWINGS**

LXC1 LXC3





LXC4