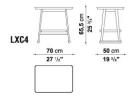

# **RECIPIO**



### **PRODUCT INFO**

DESIGNER: ANTONIO CITTERIO TYPOLOGY: COMPLEMENTS COLLECTION: MAXALTO

YEAR: 2013

#### **DESCRIPTION**

RECIPIO SMALL TABLES WERE CREATED MAINLY FOR BEING USED AS NIGHT TABLES, BUT THEY ARE VERSATILE ENOUGH TO FIT ANYWHERE IN ANY ROOM OF THE HOUSE. THEY ARE UNIQUE FOR ITS TRIPOD FRAME, WHICH ACCOMMODATES LACQUERED TOPS IN TRAYS-SHAPE.



# **RECIPIO**

### **TECHNICAL INFORMATION**

• TOP:

MDF WOOD FIBRE PANEL GLOSSY PAINTED OR SHELLAC PAINTED

• SUPPORT FRAME:

SOLID WOOD SHELLAC PAINTED BEECHWOOD OR ZEBRANO WOOD PAINTED

• FERRULES:

THICK LEATHER



# **RECIPIO**

#### **TECHNICAL DRAWINGS**

LXC1 LXC3





LXC4