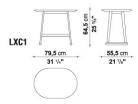

# **RECIPIO**



### **PRODUCT INFO**

DESIGNER: ANTONIO CITTERIO TYPOLOGY: COMPLEMENTS COLLECTION: MAXALTO

YEAR: 2013

#### **DESCRIPTION**

RECIPIO SMALL TABLES WERE CREATED MAINLY FOR BEING USED AS NIGHT TABLES, BUT THEY ARE VERSATILE ENOUGH TO FIT ANYWHERE IN ANY ROOM OF THE HOUSE. THEY ARE UNIQUE FOR ITS TRIPOD FRAME, WHICH ACCOMMODATES LACQUERED TOPS IN TRAYS-SHAPE.



# **RECIPIO**

### **TECHNICAL INFORMATION**

• TOP:

MDF WOOD FIBRE PANEL GLOSSY PAINTED OR SHELLAC PAINTED

• SUPPORT FRAME:

SOLID WOOD SHELLAC PAINTED BEECHWOOD OR ZEBRANO WOOD PAINTED

• FERRULES:

THICK LEATHER



# **RECIPIO**

#### **TECHNICAL DRAWINGS**

LXC1 LXC3





LXC4