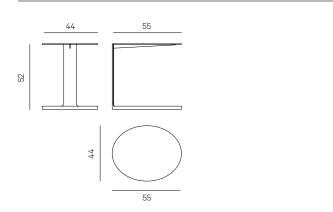

## HENGE

Cm 55x44x52h

Avoid leaving household liquids (oil, red wine, vinegar, etc.) on the surface. In particular, products that contain citric acid (present for example in fruit, citrus fruit and tomatoes) act on contact with the treated surface, removing its original sheen. Always clean stains while they are still fresh. For routine maintenance use a microfiber cloth and water. Do not use products containing acids, limescale removing substances or alcohol.

## **TECHNICAL DRAWINGS**