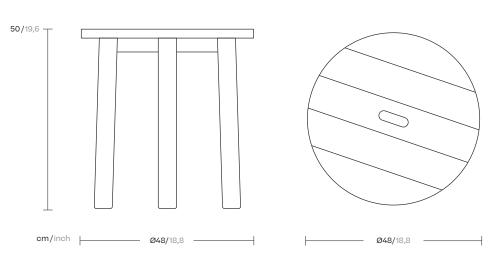

## Side table

Designer Jasper Morrison Collection Riva Reference KS2600900

1/2

cm/inch

The Riva collection of outdoor furniture is above all about achieving a certain atmosphere for the better enjoyment of outdoor space. The plank construction of seat and back follows a long and varied tradition of outdoor chairs made in similar ways, and which in this case provide a high level of comfort and good looks!

## Side table

Designer Jasper Morrison Collection Riva Reference KS2600900