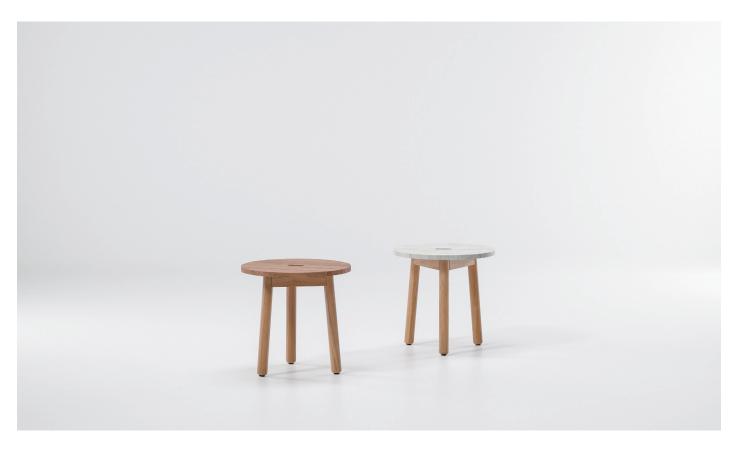

## Side table

Designer Jasper Morrison Collection Riva Reference KS2600900

1/2

cm/inch

The Riva collection of outdoor furniture is above all about achieving a certain atmosphere for the better enjoyment of outdoor space. The plank construction of seat and back follows a long and varied tradition of outdoor chairs made in similar ways, and which in this case provide a high level of comfort and good looks!

## Side table

Designer Jasper Morrison Collection Riva Reference KS2600900