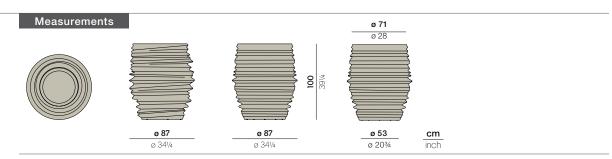

## **BABYLON** Side table

Design by Harry & Camila | Item code: 053089 | Weight 17 kg/38 lbs | Volume 0,09 m3/3 cu ft

## **BABYLON** Planter L

Design by Harry & Camila | Item code: 053084 | Weight 30 kg/66 lbs | Volume 0,76 m<sup>3</sup>/27 cu ft

**Collection:** Ribbed, asymmetrical and iconic, the BABYLON planters, garden vases and side tables of give the appearance of hand-crafted one-offs, but their forms are in fact the product of complex algorithms, advanced roto-molding technique and years of research and development. Designed by duo Harry & Camila, BABYLON complements all DEDON collections.