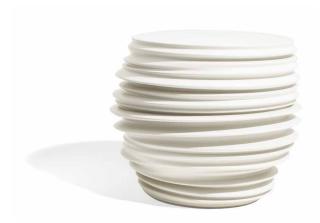

## **BABYLON** Side table

Design by Harry & Camila | Item code: 053089 | Weight 17 kg/38 lbs | Volume 0,09 m3/3 cu ft

Side table: Made of Monolite Ipergres<sup>®</sup>, a frost-proof, non-absorbent ceramic material with excellent resistance to scratches and abrasion.

**Frame:** Item is made of Monolite Ipergres<sup>®</sup>, frost-proof ceramic material with excellent resistance to scratches, abrasion and indirect tensile stress due to impact.

Characteristics: Innovative, iconic, ribbed, asymmetrical, sophisticated

Frame Maintenance: Clean with a soft cloth and warm water.