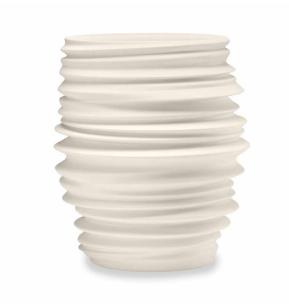

## **BABYLON** Planter L

Design by Harry & Camila | Item code: 053084 | Weight 30 kg/66 lbs | Volume 0,76 m<sup>3</sup>/27 cu ft

**Collection:** Ribbed, asymmetrical and iconic, the BABYLON planters, garden vases and side tables of give the appearance of hand-crafted one-offs, but their forms are in fact the product of complex algorithms, advanced roto-molding technique and years of research and development. Designed by duo Harry & Camila, BABYLON complements all DEDON collections.

Planter L: Made of roto-moulded polyethylene, the meter-tall BABYLON planter is lightweight yet strong, easy to maintain, perfect for year-round outdoor use and 100-percent recyclable. Frame: Item is made of lightweight, weather-resistant, 100-percent-recyclable roto-moulded Polyethylene (PE).

 $\label{eq:characteristics:} \textbf{Characteristics:} \ \textbf{Innovative, iconic, ribbed, asymmetrical, sophisticated, versatile}$ 

Frame Maintenance: Clean with a soft cloth and warm water.