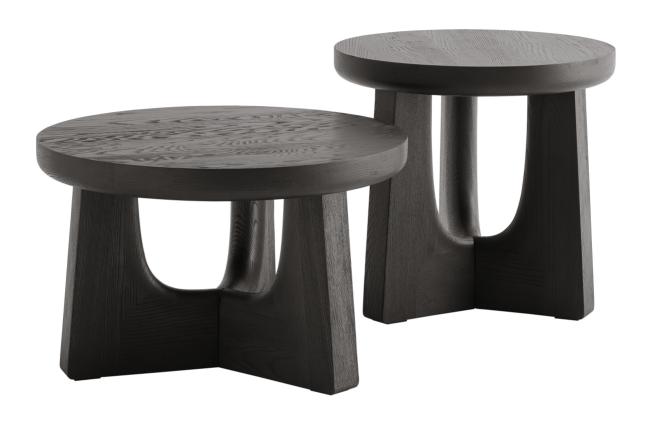

#### DESCRIPTION

Nara emphasises and embellishes living spaces with sculptural appeal, thanks to practical and versatile features. The Nara collection, designed by Jean-Marie Massaud, is built using hand-crafted methods using Hickory walnut gold and black elm.

## **NARA**

JEAN-MARIE MASSAUD (2019)

#### **TECHNICAL DESCRIPTION**

**Typology**Coffee table

**Structure and top** Solid wood

## **NARA**

JEAN-MARIE MASSAUD (2019)

| TNA060           | TNA050           |
|------------------|------------------|
| 470<br>18 1/2"   | 380              |
| ø 600<br>23 1/2" | ø 600<br>23 1/2" |
|                  |                  |