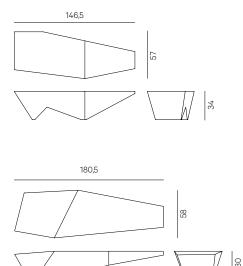

## **TECHNICAL DATA**

Cm 146,5x57x34h Cm 180,5x58x30h

## **TECHNICAL DRAWINGS**