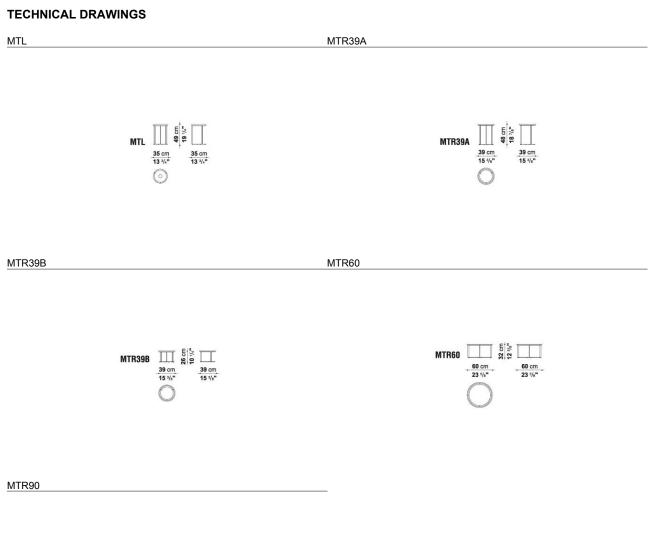

#### DESCRIPTION

VERSATILE AND COMPATIBLE WITH DIFFERENT MODELS, THIS NEW FAMILY OF SMALL ROUND TABLES IS AVAILABLE IN FOUR DIFFERENT SIZES AND HEIGHTS. THE TOP IN WHITE STATUARIO MARBLE WITH A TAPERED EDGE IS CONNECTED WITH THE CIRCULAR METAL STRUCTURE AVAILABLE IN GLOSSY CHROME-PLATED, BLACK CHROME-PLATED OR PAINTED BRONZED NICKEL FINISHES. A TABLE/POUF VERSION HAS ALSO BEEN ADDED TO THIS COLLECTION WITH THE TURNED TOP IN SMOKED PAINTED OAK.

### **TECHNICAL INFORMATION**

- TOP: STATUARIETTO MARBLE
- TOP (MTL): SOLID OAKWOOD
- FRAME: STEEL PROFILES: PAINTED OR CHROMED
- FERRULES: PLASTIC MATERIAL