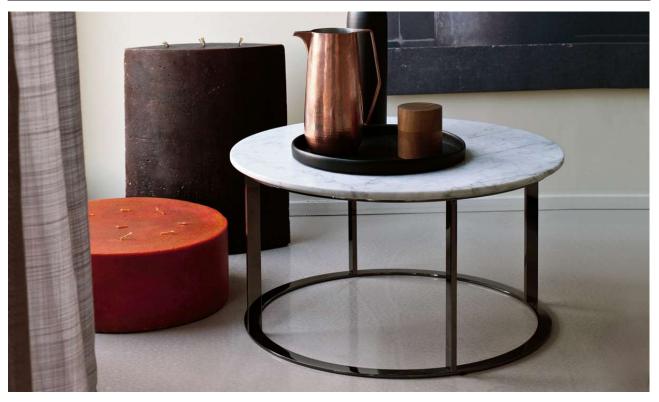

#### DESCRIPTION

VERSATILE AND COMPATIBLE WITH DIFFERENT MODELS, THIS NEW FAMILY OF SMALL ROUND TABLES IS AVAILABLE IN FOUR DIFFERENT SIZES AND HEIGHTS. THE TOP IN WHITE STATUARIO MARBLE WITH A TAPERED EDGE IS CONNECTED WITH THE CIRCULAR METAL STRUCTURE AVAILABLE IN GLOSSY CHROME-PLATED, BLACK CHROME-PLATED OR PAINTED BRONZED NICKEL FINISHES. A TABLE/POUF VERSION HAS ALSO BEEN ADDED TO THIS COLLECTION WITH THE TURNED TOP IN SMOKED PAINTED OAK.

### **TECHNICAL INFORMATION**

- TOP: STATUARIETTO MARBLE
- TOP (MTL): SOLID OAKWOOD
- FRAME: STEEL PROFILES: PAINTED OR CHROMED
- FERRULES: PLASTIC MATERIAL