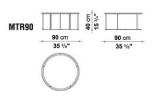

#### DESCRIPTION

VERSATILE AND COMPATIBLE WITH DIFFERENT MODELS, THIS NEW FAMILY OF SMALL ROUND TABLES IS AVAILABLE IN FOUR DIFFERENT SIZES AND HEIGHTS. THE TOP IN WHITE STATUARIO MARBLE WITH A TAPERED EDGE IS CONNECTED WITH THE CIRCULAR METAL STRUCTURE AVAILABLE IN GLOSSY CHROME-PLATED, BLACK CHROME-PLATED OR PAINTED BRONZED NICKEL FINISHES. A TABLE/POUF VERSION HAS ALSO BEEN ADDED TO THIS COLLECTION WITH THE TURNED TOP IN SMOKED PAINTED OAK.

### **TECHNICAL INFORMATION**

- TOP: STATUARIETTO MARBLE
- TOP (MTL): SOLID OAKWOOD
- FRAME: STEEL PROFILES: PAINTED OR CHROMED
- FERRULES: PLASTIC MATERIAL