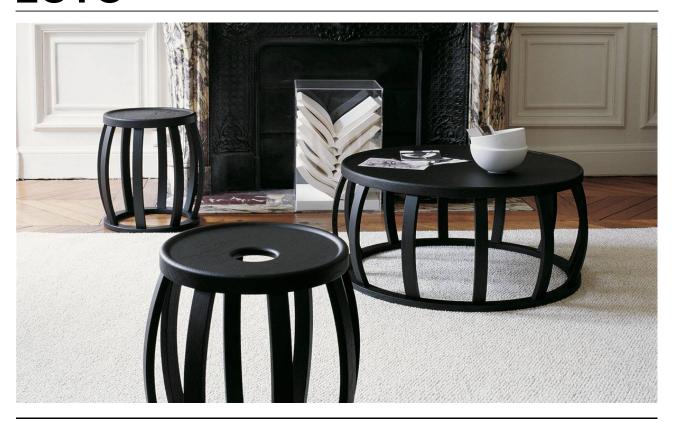

#### **DESCRIPTION**

THE ROUND SHAPE IS LIGHTENED BY THE CURVED SOLID OAK EDGE IN THE FINISHES BRUSHED LIGHT OR BLACK OAK, GREY OR BROWN OAK, AND SANTOS ROSEWOOD. LOTO IS AN ORIGINAL AND VERSATILE COMPLEMENT AVAILABLE IN TWO DIFFERENT SIZES.