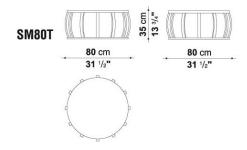

# **LOTO**



### **PRODUCT INFO**

DESIGNER: ANTONIO CITTERIO TYPOLOGY: LOW TABLES COLLECTION: MAXALTO

YEAR: 2006

#### **DESCRIPTION**

THE ROUND SHAPE IS LIGHTENED BY THE CURVED SOLID OAK EDGE IN THE FINISHES BRUSHED LIGHT OR BLACK OAK, GREY OR BROWN OAK, AND SANTOS ROSEWOOD. LOTO IS AN ORIGINAL AND VERSATILE COMPLEMENT AVAILABLE IN TWO DIFFERENT SIZES.



# **LOTO**

### **TECHNICAL INFORMATION**

• TOP (SM40T - SM40P):

SOLID WOOD

• TOP (SM80T):

PANEL IN WOOD PARTICLES VENEERED

• STRUCTURE:

SOLID WOOD

• FINISHING:

OAK OR ROSEWOOD SANTOS

• FEET:

PLASTIC MATERIAL



## LOTO

#### **TECHNICAL DRAWINGS**

SM40P SM40T





SM80T