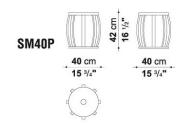

# **LOTO**



### **PRODUCT INFO**

DESIGNER: ANTONIO CITTERIO TYPOLOGY: LOW TABLES COLLECTION: MAXALTO

YEAR: 2006

#### **DESCRIPTION**

THE ROUND SHAPE IS LIGHTENED BY THE CURVED SOLID OAK EDGE IN THE FINISHES BRUSHED LIGHT OR BLACK OAK, GREY OR BROWN OAK, AND SANTOS ROSEWOOD. LOTO IS AN ORIGINAL AND VERSATILE COMPLEMENT AVAILABLE IN TWO DIFFERENT SIZES.



# **LOTO**

### **TECHNICAL INFORMATION**

• TOP (SM40T - SM40P):

SOLID WOOD

• TOP (SM80T):

PANEL IN WOOD PARTICLES VENEERED

• STRUCTURE:

SOLID WOOD

• FINISHING:

OAK OR ROSEWOOD SANTOS

• FEET:

PLASTIC MATERIAL



## LOTO

#### **TECHNICAL DRAWINGS**

SM40P SM40T





SM80T