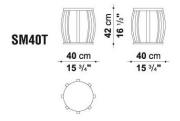

# **LOTO**



### **PRODUCT INFO**

DESIGNER: ANTONIO CITTERIO TYPOLOGY: LOW TABLES COLLECTION: MAXALTO

YEAR: 2006

#### **DESCRIPTION**

THE ROUND SHAPE IS LIGHTENED BY THE CURVED SOLID OAK EDGE IN THE FINISHES BRUSHED LIGHT OR BLACK OAK, GREY OR BROWN OAK, AND SANTOS ROSEWOOD. LOTO IS AN ORIGINAL AND VERSATILE COMPLEMENT AVAILABLE IN TWO DIFFERENT SIZES.



# **LOTO**

### **TECHNICAL INFORMATION**

• TOP (SM40T - SM40P):

SOLID WOOD

• TOP (SM80T):

PANEL IN WOOD PARTICLES VENEERED

• STRUCTURE:

SOLID WOOD

• FINISHING:

OAK OR ROSEWOOD SANTOS

• FEET:

PLASTIC MATERIAL



## LOTO

#### **TECHNICAL DRAWINGS**

SM40P SM40T





SM80T