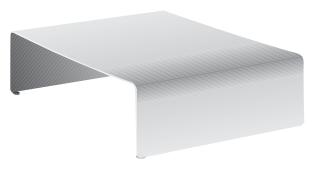

## BLE BAS Δ TAF Xavier Lust

Tables made with a curved natural aluminium sheet.

## Finish:

- aluminium lacquered
- matt white lacquered, suitable for outdoor