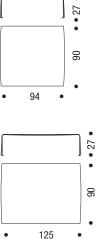

## BLE BAS Δ TAF Xavier Lust







Tables made with a curved natural aluminium sheet.

## Finish:

- aluminium lacquered
- matt white lacquered, suitable for outdoor

## Dims

Thickness 6 mm.

Height 27 cm

## Outdoor use

The table is suitable for outdoor . Any material left outside, even if properly treated, can have superficial molecular and colour changes during its lifetime. Of course, the amount of atterations is directly related to the amount of exposure to weather and to the geographical area (for ex., high humidity and/or salinity). Regular maintenance, for instance periodic cleaning with water, increase resistance to corrosion.



•

125

•