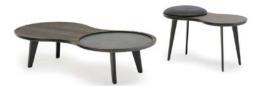

design Mikael Pedersen

Coffee table and stool composed of contoured legs in steel sheet and epoxy powder coating in RAL- K7 9017 black; top in "sandwich" of MDF and aluminum sheet pressed and glued together with embedded steel plates for the fixing of the legs, veneered in oak, natural or charcoal dyed, or Stone Oak®, while the edge and the bottom are always matt satin- finish. For the stool version, chassis seat in multilayer poplar wood and padded with polyurethane foam, covered with acrylic fibre layers.

For the table version, tray covered in leather or felt. Floor support secured by plastic feet.

Dimensions: cm 118,5x59x27,5 cm 71x35,5x40