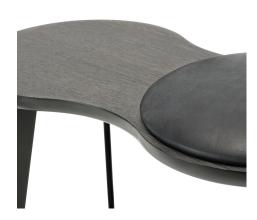

design Mikael Pedersen

Coffee table and stool composed of contoured legs in steel sheet and epoxy powder coating in RAL- K7 9017 black; top in "sandwich" of MDF and aluminum sheet pressed and glued together with embedded steel plates for the fixing of the legs, veneered in oak, natural or charcoal dyed, or Stone Oak®, while the edge and the bottom are always matt satin- finish. For the stool version, chassis seat in multilayer poplar wood and padded with polyurethane foam, covered with acrylic fibre layers.

For the table version, tray covered in leather or felt. Floor support secured by plastic feet.

Dimensions: cm 118,5x59x27,5 cm 71x35,5x40