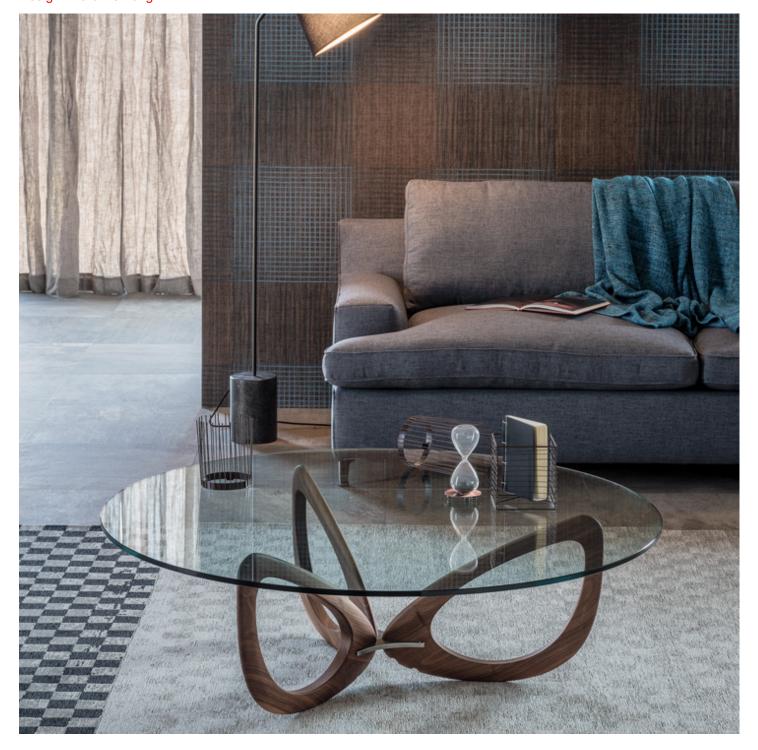

# DESCRIPTION

Coffee table with solid Canaletto walnut and transparent varnished steel base. Clear glass top.

#### **FINISHES:** base

wood

## **FINISHES: top**

glass

clear

le informazioni qui riportate sono basate sugli ultimi dati pubblicati a listino. L'azienda si riserva il diritto di apportare modifiche ai modelli senza preavviso.