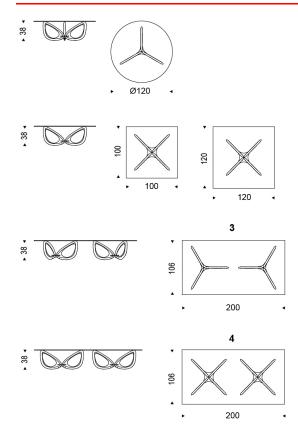

# HELIX Design: Piero De Longhi



le informazioni qui riportate sono basate sugli ultimi dati pubblicati a listino. L'azienda si riserva il diritto di apportare modifiche ai modelli senza preavviso.



## DIMENSIONS



100x100x38h 120x120x38h 200x106x38h - 3 200x106x38h - 4 ø120x38h

# DESCRIPTION

Coffee table with solid Canaletto walnut and transparent varnished steel base. Clear glass top.

#### **FINISHES:** base

wood

## **FINISHES: top**

glass

clear

le informazioni qui riportate sono basate sugli ultimi dati pubblicati a listino. L'azienda si riserva il diritto di apportare modifiche ai modelli senza preavviso.