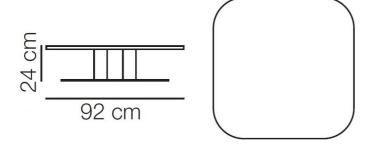

## **Furniture Specification**

Project: Tomassini Arredamenti Display

Item: Low Table

Qty:

Name: Goya

Description: Low table with metal base and marble top.

Dimensions: Cm.92x92x24h

Finish: Base in graphite lacquered metal; top in Travertino Romano marble.