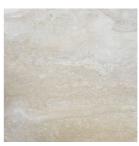

Name: Goya

Description: Low table with metal base and marble top.

Dimensions: Cm.92x92x24h

Finish: Base in graphite lacquered metal; top in Travertino Romano marble.

Manufacturer: Arflex

Additional specification: The marble being a natural product, any visible "imperfections" as shades, grains more or less intense,

veinings, irregularities on the surface, little holes, or colour differences are an intristic characteristic of this material and cannot be considered a flaw. Each slab of marble used is different from the other and cannot be chosen by customer. For this reason, catalogue pictures are only indicative and the final

product may differ from them. These aspects give value and make each product unique.

## Sample / Image Reference (Main Picture is indicative)





## Note:



Travertino Romano



Graphite lacquered metal