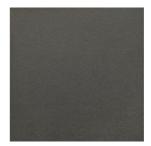

tion: Low table with metal base and marble top.

Dimensions: Cm.92x92x24h

Finish: Base in graphite lacquered metal; top in Travertino Romano marble.

Manufacturer: Arflex

Additional specification: The marble being a natural product, any visible "imperfections" as shades, grains more or less intense,

veinings, irregularities on the surface, little holes, or colour differences are an intristic characteristic of this material and cannot be considered a flaw. Each slab of marble used is different from the other and cannot be chosen by customer. For this reason, catalogue pictures are only indicative and the final

product may differ from them. These aspects give value and make each product unique.

## Sample / Image Reference (Main Picture is indicative)





## Note:



Travertino Romano



Graphite lacquered metal