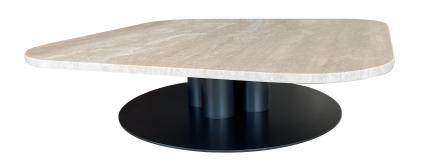

## **Furniture Specification**

Project: Tomassini Arredamenti Display

Item: Low Table

Qty:

Name: Goya

Description: Low table with metal base and marble top.

Dimensions: Cm.92x92x24h

Finish: Base in graphite lacquered metal; top in Travertino Romano marble.