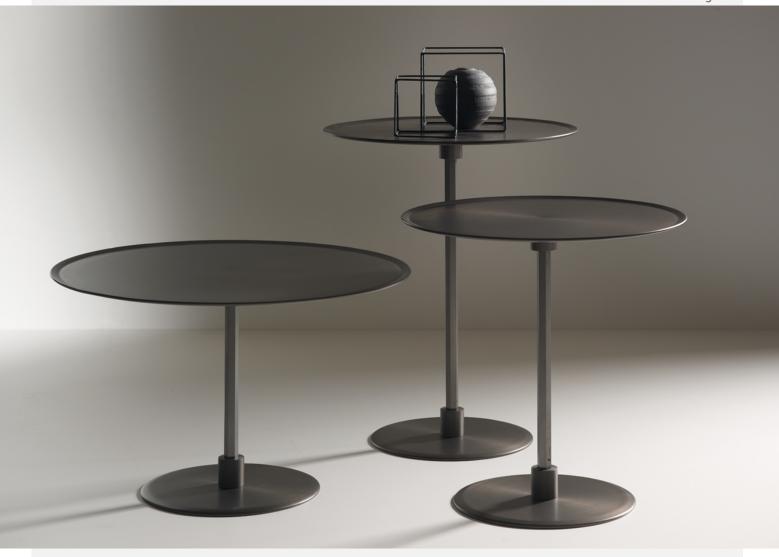

## Description

GONG is a family of round tables made entirely from metal, with a great conciseness of forms and lightness in the lines, consisting of two metal discs of different widths, one for the base and the other for the slightly concave top, joined together by a hexagonal stem fastened by means of small metal drums. Available in three different heights and sizes with a brushed metal finish.

## Finishings

Available in three different heights and sizes with a brushed metal finish in light Nickel and Titanium grey colors.

GONG Page 3