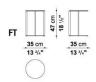

### **TECHNICAL INFORMATION**

- FM205 FE155 FE205 FE230
- FRAME (FM205): SOLID WOOD, WOOD PARTICLES PANEL, PLYWOOD PANEL WITH HONEYCOMB-CORE AND WOOD PARTICLES VENEERED
- FRAME (FE155-FE205-FE230): WOOD PARTICLES PANEL VENEERED
- EXTERNAL FRAME FINISH OAK
- INTERNAL FRAME FINISH OAK OR GLOSSY PAINTED
- HINGES (FM205):
  PAINTED ALUMINIUM AND STEEL
- ADJUSTABLE FERRULES:
  STEEL AND PLASTIC MATERIAL
- *FT*
- TOP:

## FRANK

**TECHNICAL DRAWINGS** 