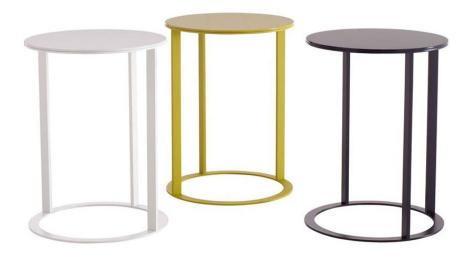

### DESCRIPTION

A TABLE AND BENCH SET HAS BEEN THOUGHT OUT TO ACCOMPANY THE FRANK SEATS OF DIFFERENT CONFIGURATIONS. THEIR PARTICULAR DESIGN, ACCOMPANIED BY THE MATERIAL, BRUSHED THERMO-TREATED ASH WOOD, INTENTIONALLY CREATES A STRONG CONTRAST TO WHAT THE SOFAS COMMUNICATE. THE COMBINATIONS, WHICH WERE CREATED MORE FOR CONTRAST THAN FOR AFFINITY, ARE UNDERLINED WITH A ROUGH WOOD FINISHING. ANOTHER COMPLEMENT, A METAL SATIN VARNISHED COFFEE TABLE, IN SIX DIFFERENT COLOURS WITH GLOSSY TOP ARE AVAILABLE CREATE FURTHER WAYS TO BE DISPLAYED, APART FROM CHROMATIC.

PAINTED STEEL

- FRAME: STEEL PROFILES: PAINTED OR CHROMED
- FERRULES: PLASTIC MATERIAL