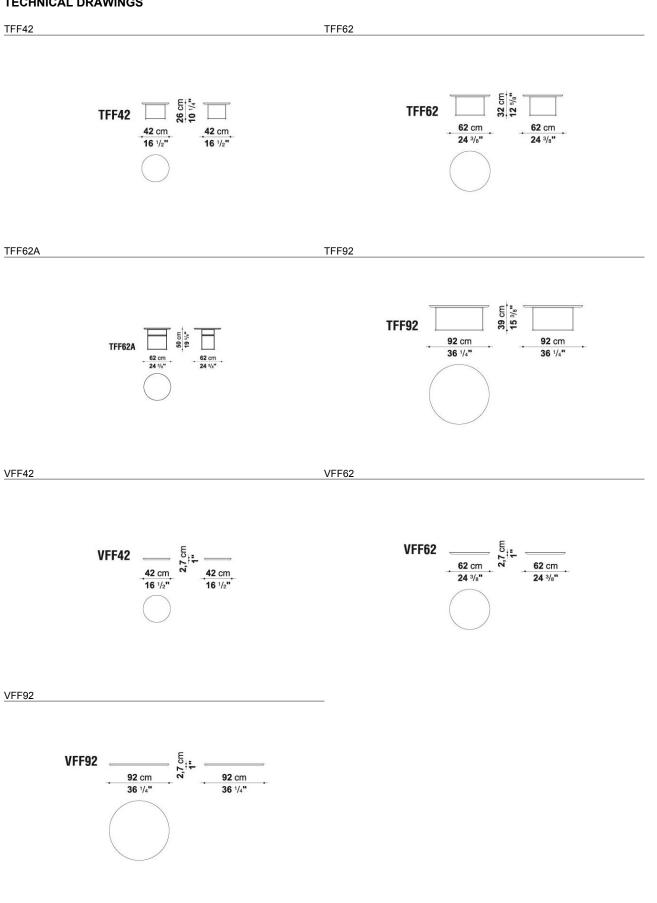

INFO

DESIGNER: PATRICIA URQUIOLA TYPOLOGY: LOW TABLES COLLECTION: B&B ITALIA YEAR: 2004

## DESCRIPTION

CLEAR ORIENTAL INSPIRATION FOR THE COLLECTION OF TABLES WITHVARNISHED TRAY MATCHING THE SHADE OF THE STRUCTURE DESIGNED FOR CASUAL MULTIPURPOSE ENVIRONMENTS. THE SMALL TABLESRESEMBLE FAT FAT AND LADY FAT'S MOBILE TRAY, PROPOSING IT ON A VERY LIGHT METAL ROD FRAME, STRESSING ITS THREE-PIECE MODULARITY. ALSO AVAILABLE WITH A SINGLE TRAY IN THREE SIZES.



#### **TECHNICAL INFORMATION**

#### TFF42-TFF62-TFF62A-TFF92-TFF42/S-TFF62/S-TFF92/S

- TOP:
  - PAINTED STEEL SHEET
- SUPPORT FRAME: STEEL SHEET AND STEEL PROFILES: CHROMED, PAINTED • FERRULES:
  - THERMOPLASTIC MATERIAL

### VFF42-VFF62-VFF92

• TRAY: STEEL SHEET: PAINTED OR COPPER FINISH



# **FAT FAT**

## **TECHNICAL DRAWINGS**