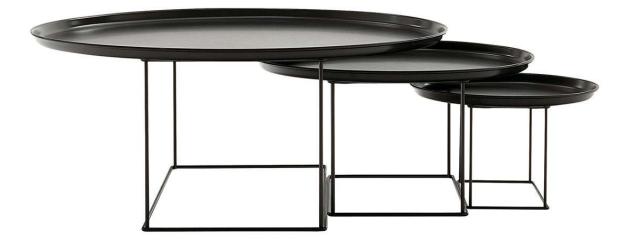

## DESCRIPTION

CLEAR ORIENTAL INSPIRATION FOR THE COLLECTION OF TABLES WITHVARNISHED TRAY MATCHING THE SHADE OF THE STRUCTURE DESIGNED FOR CASUAL MULTIPURPOSE ENVIRONMENTS. THE SMALL TABLESRESEMBLE FAT FAT AND LADY FAT'S MOBILE TRAY, PROPOSING IT ON A VERY LIGHT METAL ROD FRAME, STRESSING ITS THREE-PIECE MODULARITY. ALSO AVAILABLE WITH A SINGLE TRAY IN THREE SIZES.

#### TFF42-TFF62-TFF62A-TFF92-TFF42/S-TFF62/S-TFF92/S

- TOP:
  - PAINTED STEEL SHEET
- SUPPORT FRAME: STEEL SHEET AND STEEL PROFILES: CHROMED, PAINTED • FERRULES:
  - THERMOPLASTIC MATERIAL