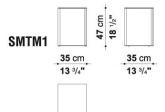

## **ELIOS**



#### **PRODUCT INFO**

DESIGNER: ANTONIO CITTERIO TYPOLOGY: LOW TABLES COLLECTION: MAXALTO

YEAR: 2002

#### **DESCRIPTION**

ELEGANT SMALL MULTIPURPOSE TABLES WITH ROUND, SQUARE AND OVAL TOPS: THE STRUCTURE IS OF POLISHED CHROME, BRONZED OR NICKEL STEEL SECTIONS WITH A MIRROR TOP. THE SQUARE VERSIONS ARE AVAILABLE IN GRADUALLY DECREASING HEIGHTS, THE ROUND VERSION OFFERS AN OTTOMAN VERSION WITH A TOP OF BRUSHED LIGHT OR BLACK OAK OR GREY OR BROWN OAK.



# **ELIOS**

### **TECHNICAL INFORMATION**

• TOP:

MIRROR WITH PROTECTIVE SAFETY FILM

• TOP (SMPT3): SOLID OAKWOOD

• STRUCTURE:

STEEL PROFILES: CHROMED OR PAINTED

• FERRULES:

PLASTIC MATERIAL



### **ELIOS**

### **TECHNICAL DRAWINGS**

SMPT3 SMTM1





SMTM2 SMTM3





SMTO5 SMTT3





SMTT3B