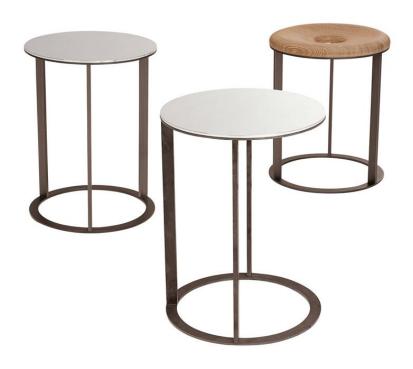

#### **DESCRIPTION**

ELEGANT SMALL MULTIPURPOSE TABLES WITH ROUND, SQUARE AND OVAL TOPS: THE STRUCTURE IS OF POLISHED CHROME, BRONZED OR NICKEL STEEL SECTIONS WITH A MIRROR TOP. THE SQUARE VERSIONS ARE AVAILABLE IN GRADUALLY DECREASING HEIGHTS, THE ROUND VERSION OFFERS AN OTTOMAN VERSION WITH A TOP OF BRUSHED LIGHT OR BLACK OAK OR GREY OR BROWN OAK.

### **TECHNICAL INFORMATION**

• TOP:

MIRROR WITH PROTECTIVE SAFETY FILM

• TOP (SMPT3): SOLID OAKWOOD

• STRUCTURE:

STEEL PROFILES: CHROMED OR PAINTED

• FERRULES:

PLASTIC MATERIAL