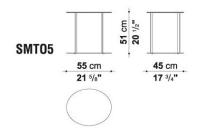

## **ELIOS**



#### **PRODUCT INFO**

DESIGNER: ANTONIO CITTERIO TYPOLOGY: LOW TABLES COLLECTION: MAXALTO

YEAR: 2002

#### **DESCRIPTION**

ELEGANT SMALL MULTIPURPOSE TABLES WITH ROUND, SQUARE AND OVAL TOPS: THE STRUCTURE IS OF POLISHED CHROME, BRONZED OR NICKEL STEEL SECTIONS WITH A MIRROR TOP. THE SQUARE VERSIONS ARE AVAILABLE IN GRADUALLY DECREASING HEIGHTS, THE ROUND VERSION OFFERS AN OTTOMAN VERSION WITH A TOP OF BRUSHED LIGHT OR BLACK OAK OR GREY OR BROWN OAK.



# **ELIOS**

### **TECHNICAL INFORMATION**

• TOP:

MIRROR WITH PROTECTIVE SAFETY FILM

• TOP (SMPT3): SOLID OAKWOOD

• STRUCTURE:

STEEL PROFILES: CHROMED OR PAINTED

• FERRULES:

PLASTIC MATERIAL



### **ELIOS**

### **TECHNICAL DRAWINGS**

SMPT3 SMTM1





SMTM2 SMTM3





SMTO5 SMTT3





SMTT3B