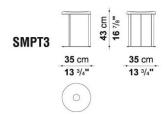

## **ELIOS**



#### **PRODUCT INFO**

DESIGNER: ANTONIO CITTERIO TYPOLOGY: LOW TABLES COLLECTION: MAXALTO

YEAR: 2002

#### **DESCRIPTION**

ELEGANT SMALL MULTIPURPOSE TABLES WITH ROUND, SQUARE AND OVAL TOPS: THE STRUCTURE IS OF POLISHED CHROME, BRONZED OR NICKEL STEEL SECTIONS WITH A MIRROR TOP. THE SQUARE VERSIONS ARE AVAILABLE IN GRADUALLY DECREASING HEIGHTS, THE ROUND VERSION OFFERS AN OTTOMAN VERSION WITH A TOP OF BRUSHED LIGHT OR BLACK OAK OR GREY OR BROWN OAK.



# **ELIOS**

### **TECHNICAL INFORMATION**

• TOP:

MIRROR WITH PROTECTIVE SAFETY FILM

• TOP (SMPT3): SOLID OAKWOOD

• STRUCTURE:

STEEL PROFILES: CHROMED OR PAINTED

• FERRULES:

PLASTIC MATERIAL



### **ELIOS**

### **TECHNICAL DRAWINGS**

SMPT3 SMTM1





SMTM2 SMTM3





SMTO5 SMTT3





SMTT3B