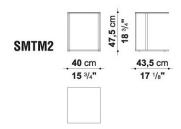

## **ELIOS**



#### **PRODUCT INFO**

DESIGNER: ANTONIO CITTERIO TYPOLOGY: LOW TABLES COLLECTION: MAXALTO

YEAR: 2002

#### **DESCRIPTION**

ELEGANT SMALL MULTIPURPOSE TABLES WITH ROUND, SQUARE AND OVAL TOPS: THE STRUCTURE IS OF POLISHED CHROME, BRONZED OR NICKEL STEEL SECTIONS WITH A MIRROR TOP. THE SQUARE VERSIONS ARE AVAILABLE IN GRADUALLY DECREASING HEIGHTS, THE ROUND VERSION OFFERS AN OTTOMAN VERSION WITH A TOP OF BRUSHED LIGHT OR BLACK OAK OR GREY OR BROWN OAK.



# **ELIOS**

### **TECHNICAL INFORMATION**

• TOP:

MIRROR WITH PROTECTIVE SAFETY FILM

• TOP (SMPT3): SOLID OAKWOOD

• STRUCTURE:

STEEL PROFILES: CHROMED OR PAINTED

• FERRULES:

PLASTIC MATERIAL



### **ELIOS**

### **TECHNICAL DRAWINGS**

SMPT3 SMTM1





SMTM2 SMTM3





SMTO5 SMTT3





SMTT3B