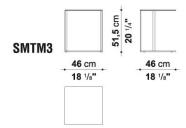

## **ELIOS**



#### **PRODUCT INFO**

DESIGNER: ANTONIO CITTERIO TYPOLOGY: LOW TABLES COLLECTION: MAXALTO

YEAR: 2002

#### **DESCRIPTION**

ELEGANT SMALL MULTIPURPOSE TABLES WITH ROUND, SQUARE AND OVAL TOPS: THE STRUCTURE IS OF POLISHED CHROME, BRONZED OR NICKEL STEEL SECTIONS WITH A MIRROR TOP. THE SQUARE VERSIONS ARE AVAILABLE IN GRADUALLY DECREASING HEIGHTS, THE ROUND VERSION OFFERS AN OTTOMAN VERSION WITH A TOP OF BRUSHED LIGHT OR BLACK OAK OR GREY OR BROWN OAK.



# **ELIOS**

### **TECHNICAL INFORMATION**

• TOP:

MIRROR WITH PROTECTIVE SAFETY FILM

• TOP (SMPT3): SOLID OAKWOOD

• STRUCTURE:

STEEL PROFILES: CHROMED OR PAINTED

• FERRULES:

PLASTIC MATERIAL



### **ELIOS**

### **TECHNICAL DRAWINGS**

SMPT3 SMTM1





SMTM2 SMTM3





SMTO5 SMTT3





SMTT3B