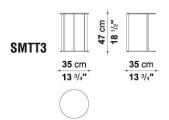

## **ELIOS**



#### **PRODUCT INFO**

DESIGNER: ANTONIO CITTERIO TYPOLOGY: LOW TABLES COLLECTION: MAXALTO

YEAR: 2002

#### **DESCRIPTION**

ELEGANT SMALL MULTIPURPOSE TABLES WITH ROUND, SQUARE AND OVAL TOPS: THE STRUCTURE IS OF POLISHED CHROME, BRONZED OR NICKEL STEEL SECTIONS WITH A MIRROR TOP. THE SQUARE VERSIONS ARE AVAILABLE IN GRADUALLY DECREASING HEIGHTS, THE ROUND VERSION OFFERS AN OTTOMAN VERSION WITH A TOP OF BRUSHED LIGHT OR BLACK OAK OR GREY OR BROWN OAK.



# **ELIOS**

### **TECHNICAL INFORMATION**

• TOP:

MIRROR WITH PROTECTIVE SAFETY FILM

• TOP (SMPT3): SOLID OAKWOOD

• STRUCTURE:

STEEL PROFILES: CHROMED OR PAINTED

• FERRULES:

PLASTIC MATERIAL



### **ELIOS**

### **TECHNICAL DRAWINGS**

SMPT3 SMTM1





SMTM2 SMTM3





SMTO5 SMTT3





SMTT3B