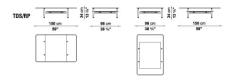

## **TECHNICAL INFORMATION**

• TOP (TDS/190M):

STATUARIETTO MARBLE

• TOP (TDS/RP):

TRANSPARENT GLASS

• LOWER SHELF STRUCTURE (TDS/RP):

MULTILAYERED WOOD PANEL

• LOWER SHELF COVER (TDS/RP):

**LEATHER** 

• SUPPORT FRAME:

BRIGHT BRUSHED DIE-CAST ALUMINIUM, PAINTED TUBULAR STEEL OR PAINTED DIE-CAST ALUMINIUM AND TUBULAR STEEL

• FEET:

MATT BRUSHED DIE-CAST ALUMINIUM

• FERRULES:

PLASTIC MATERIAL

#### **TECHNICAL DRAWINGS**

TDS\_190M TDS\_RP