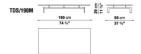

## **TECHNICAL INFORMATION**

• TOP (TDS/190M):

STATUARIETTO MARBLE

• TOP (TDS/RP):

TRANSPARENT GLASS

• LOWER SHELF STRUCTURE (TDS/RP):

MULTILAYERED WOOD PANEL

• LOWER SHELF COVER (TDS/RP):

#### **TECHNICAL DRAWINGS**

TDS\_190M TDS\_RP