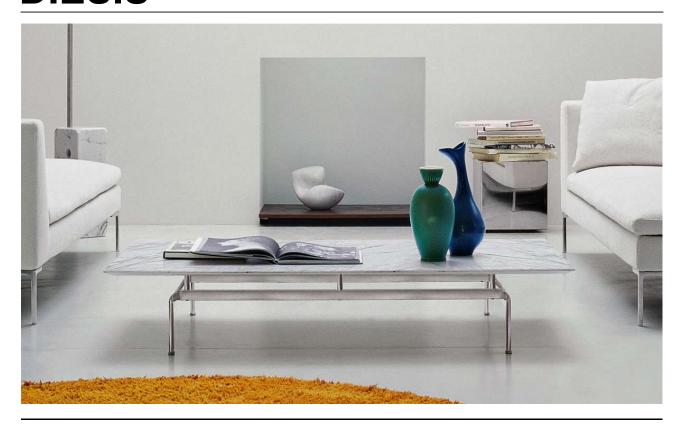

#### **DESCRIPTION**

THE DIESIS TABLE SERIES COMES IN TWO LARGE RECTANGULAR MODELS FITTED WITH THE SAME DIECAST SUPPORTS USED IN THE SOFAS. THE FIRST MODEL FEATURES A MARBLE TABLETOP, WHILE THE SECOND HAS TWO TABLETOPS: AN UPPER TOP IN TRANSPARENT CRYSTAL GLASS WITH GROUND EDGES, AND A LOWER TOP COVERED WITH LEATHER.