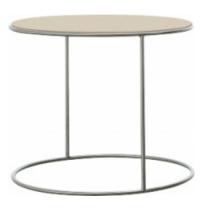

### **CANNOT**

Catalog Collezione

Year of design 1999

Detachable service table with structure in satined stainless steel and top matt or polish lacquered in the colours of the collection.