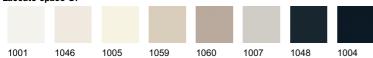

## Finiture

### Laccato opaco OP

### Laccato Iucido LL

# Laccato opaco colori extra OX

#### Laccato lucido colori extra LX

1044