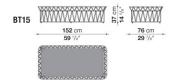

UTTERFLY COMPLEMENTS HAVE AN OUTLINE THAT PERFECTLY FOLLOWS THE LINES OF THE SOFA, HARMONIOUSLY FLANKING THE SEAT AT THE TOP. THE FAMILY CONSISTS OF ROUND, SQUARE AND RECTANGULAR LOW TABLES AND A SMALL TABLE FEATURING A LARGE WEAVE PATTERN, MADE OF TORTORA COLOURED TWISTED POLYETHYLENE FIBRES THAT WRAPS AROUND THE GREY PAINTED ALUMINIUM FRAME. TWO FINISHES ARE AVAILABLE FOR THE SURFACES OF THE COMPLEMENTS: WHITE CARRARA STATUARIETTO MARBLE OR THERMO-TREATED ASH WOODEN SLATS.



# **BUTTERFLY**

## **TECHNICAL INFORMATION**

• FRAME:

POLYESTER POWDER PAINTED ALUMINIUM

• INTERLACING (BT7-BT9R-BT15):

POLYETHYLENE

• TOP:

THERMO-TREATED ASH SLATS OR CARRARA WHITE MARBLE "VENATINO STATUARIETTO"

• FERRULES:

THERMOPLASTIC MATERIAL



# **BUTTERFLY**

#### **TECHNICAL DRAWINGS**

BT15 BT9R





BT7Q BT7