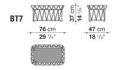

ENTS HAVE AN OUTLINE THAT PERFECTLY FOLLOWS THE LINES OF THE SOFA, HARMONIOUSLY FLANKING THE SEAT AT THE TOP. THE FAMILY CONSISTS OF ROUND, SQUARE AND RECTANGULAR LOW TABLES AND A SMALL TABLE FEATURING A LARGE WEAVE PATTERN, MADE OF TORTORA COLOURED TWISTED POLYETHYLENE FIBRES THAT WRAPS AROUND THE GREY PAINTED ALUMINIUM FRAME. TWO FINISHES ARE AVAILABLE FOR THE SURFACES OF THE COMPLEMENTS: WHITE CARRARA STATUARIETTO MARBLE OR THERMO-TREATED ASH WOODEN SLATS.



# **BUTTERFLY**

## **TECHNICAL INFORMATION**

• FRAME:

POLYESTER POWDER PAINTED ALUMINIUM

• INTERLACING (BT7-BT9R-BT15):

POLYETHYLENE

• TOP:

THERMO-TREATED ASH SLATS OR CARRARA WHITE MARBLE "VENATINO STATUARIETTO"

• FERRULES:

THERMOPLASTIC MATERIAL



# **BUTTERFLY**

#### **TECHNICAL DRAWINGS**

BT15 BT9R





BT7Q BT7