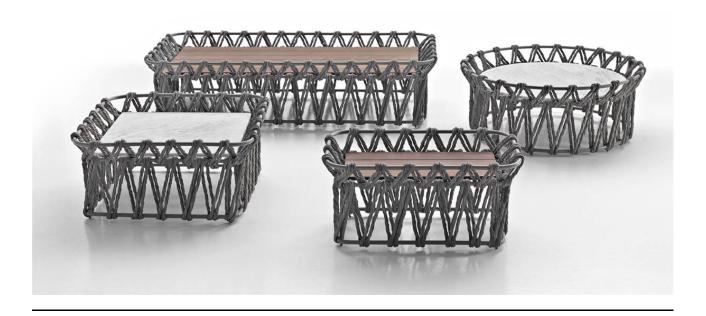

#### **DESCRIPTION**

THE BUTTERFLY COMPLEMENTS HAVE AN OUTLINE THAT PERFECTLY FOLLOWS THE LINES OF THE SOFA, HARMONIOUSLY FLANKING THE SEAT AT THE TOP. THE FAMILY CONSISTS OF ROUND, SQUARE AND RECTANGULAR LOW TABLES AND A SMALL TABLE FEATURING A LARGE WEAVE PATTERN, MADE OF TORTORA COLOURED TWISTED POLYETHYLENE FIBRES THAT WRAPS AROUND THE GREY PAINTED ALUMINIUM FRAME. TWO FINISHES ARE AVAILABLE FOR THE SURFACES OF THE COMPLEMENTS: WHITE CARRARA STATUARIETTO MARBLE OR THERMO-TREATED ASH WOODEN SLATS.