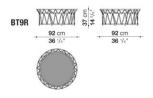

TERFLY COMPLEMENTS HAVE AN OUTLINE THAT PERFECTLY FOLLOWS THE LINES OF THE SOFA, HARMONIOUSLY FLANKING THE SEAT AT THE TOP. THE FAMILY CONSISTS OF ROUND, SQUARE AND RECTANGULAR LOW TABLES AND A SMALL TABLE FEATURING A LARGE WEAVE PATTERN, MADE OF TORTORA COLOURED TWISTED POLYETHYLENE FIBRES THAT WRAPS AROUND THE GREY PAINTED ALUMINIUM FRAME. TWO FINISHES ARE AVAILABLE FOR THE SURFACES OF THE COMPLEMENTS: WHITE CARRARA STATUARIETTO MARBLE OR THERMO-TREATED ASH WOODEN SLATS.



# **BUTTERFLY**

## **TECHNICAL INFORMATION**

• FRAME:

POLYESTER POWDER PAINTED ALUMINIUM

• INTERLACING (BT7-BT9R-BT15):

POLYETHYLENE

• TOP:

THERMO-TREATED ASH SLATS OR CARRARA WHITE MARBLE "VENATINO STATUARIETTO"

• FERRULES:

THERMOPLASTIC MATERIAL



# **BUTTERFLY**

#### **TECHNICAL DRAWINGS**

BT15 BT9R





BT7Q BT7