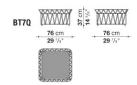

EMENTS HAVE AN OUTLINE THAT PERFECTLY FOLLOWS THE LINES OF THE SOFA, HARMONIOUSLY FLANKING THE SEAT AT THE TOP. THE FAMILY CONSISTS OF ROUND, SQUARE AND RECTANGULAR LOW TABLES AND A SMALL TABLE FEATURING A LARGE WEAVE PATTERN, MADE OF TORTORA COLOURED TWISTED POLYETHYLENE FIBRES THAT WRAPS AROUND THE GREY PAINTED ALUMINIUM FRAME. TWO FINISHES ARE AVAILABLE FOR THE SURFACES OF THE COMPLEMENTS: WHITE CARRARA STATUARIETTO MARBLE OR THERMO-TREATED ASH WOODEN SLATS.



# **BUTTERFLY**

## **TECHNICAL INFORMATION**

• FRAME:

POLYESTER POWDER PAINTED ALUMINIUM

• INTERLACING (BT7-BT9R-BT15):

POLYETHYLENE

• TOP:

THERMO-TREATED ASH SLATS OR CARRARA WHITE MARBLE "VENATINO STATUARIETTO"

• FERRULES:

THERMOPLASTIC MATERIAL



# **BUTTERFLY**

#### **TECHNICAL DRAWINGS**

BT15 BT9R





BT7Q BT7