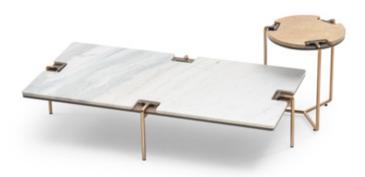

## **DESCRIPTION**

Available in three sizes, round, rectangular or square, the tables from the Blues collection perfectly match the sofa from the same collection, recalling its style, details and colors. The marble top allows you to customize and embellish this piece of furniture at will.

## **TECHNICAL**

Top: available in bronzed glass or marble, available from our collection of marbles/ Under top and wood details: walnut, finishes available from our natural wood collection, shells in marble / Legs and details: Audrey Bronze finished metal.