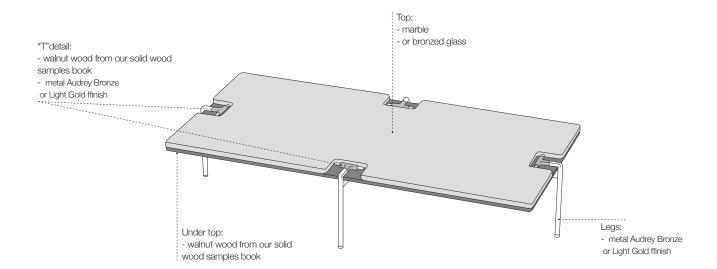

## **TECHNICAL**

Top: available in bronzed glass or marble, available from our collection of marbles/ Under top and wood details: walnut, finishes available from our natural wood collection, shells in marble / Legs and details: Audrey Bronze finished metal.