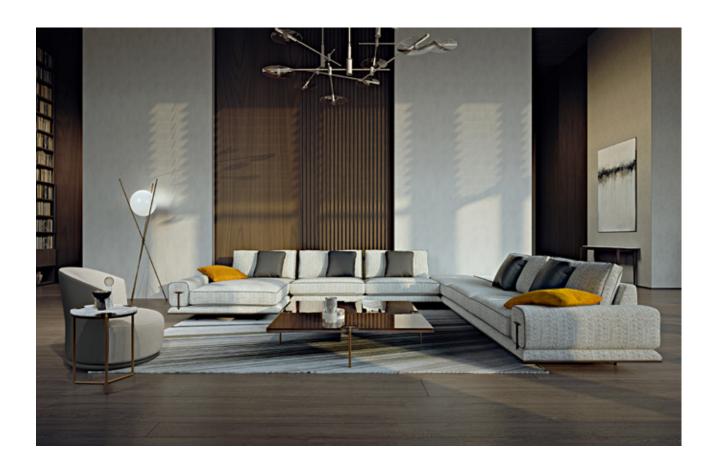

## **DESCRIPTION**

Available in three sizes, round, rectangular or square, the tables from the Blues collection perfectly match the sofa from the same collection, recalling its style, details and colors. The marble top allows you to customize and embellish this piece of furniture at will.