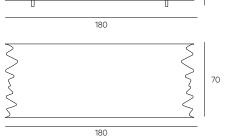

# **TECHNICAL DATA**

Cm 30x60x51h Cm 40x60x35h

BE-MINE XL Cm 160x70x20h Cm 180x70x20h

### **TECHNICAL DRAWINGS**

Be Mine XL

U

160

70