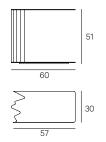

# **TECHNICAL DATA**

Cm 30x60x51h Cm 40x60x35h

BE-MINE XL Cm 160x70x20h Cm 180x70x20h