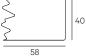

# **TECHNICAL DATA**

Cm 30x60x51h Cm 40x60x35h

BE-MINE XL Cm 160x70x20h Cm 180x70x20h