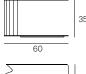

# **TECHNICAL DATA**

Cm 30x60x51h Cm 40x60x35h

BE-MINE XL Cm 160x70x20h Cm 180x70x20h