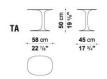

## **TECHNICAL INFORMATION**

• FRAME:

CRISTALPLANT ® (NATURAL MINERAL FILLER OF PHOSPHATE OF ALUMINIUM WITH POLYESTER ACRYLATE RESIN)

• FERRULES:

THERMOPLASTIC MATERIAL

**TECHNICAL DRAWINGS** 