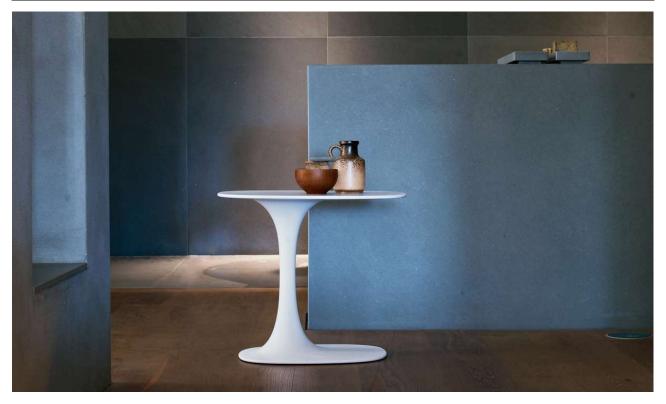

## DESCRIPTION

NAOTO FUKASAWA, WITH ELEGANCE AND RIGOUR, HAS DESIGNED AN INNOVATIVE OCCASIONAL SERVICE ELEMENT THAT CAN BE USED JUST ABOUT ANYWHERE, FROM THE LIVING ROOM TO THE BEDROOM. THE MATERIAL USED, WHITE CRISTALPLANT, MAKES IT POSSIBLE TO CREATE A LARGE, FLEXIBLE SHAPE WHERE THE BASE AND TABLE TOP ARE A UNIQUE PIECE.