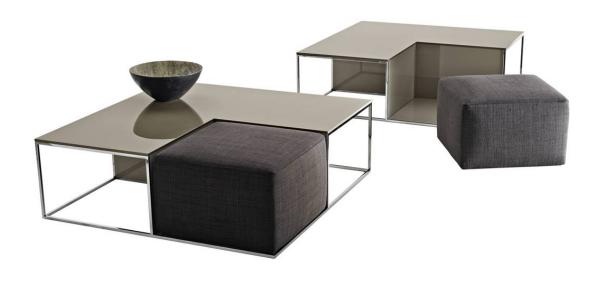

## **DESCRIPTION**

LOW TABLE TO BE USED IN THE CONVERSATION AREA WITH THE DUAL ROLE OF CONVENIENT SURFACE AND SEAT, BY EXPLOITING ITS SOFT PORTION. THE SMALL OTTOMAN FORMS THE SET WITH A CONSISTENT GRAPHIC SPIRIT.