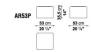

# **AREA**



## **PRODUCT INFO**

DESIGNER: PAOLO PIVA TYPOLOGY: LOW TABLES COLLECTION: B&B ITALIA

YEAR: 2013

## **DESCRIPTION**

LOW TABLE TO BE USED IN THE CONVERSATION AREA WITH THE DUAL ROLE OF CONVENIENT SURFACE AND SEAT, BY EXPLOITING ITS SOFT PORTION. THE SMALL OTTOMAN FORMS THE SET WITH A CONSISTENT GRAPHIC SPIRIT.





## **TECHNICAL INFORMATION**

## AR53P

• FRAME:

SHAPED POLYURETHANE OF DIFFERENT DENSITY, POLYESTER FIBRE COVER

• BOTTOM BASE:

100% JUTE FABRIC, PLASTIC MATERIAL

• COVER:

FABRIC OR LEATHER

AR108T - AR108T\_CN - AR108T\_CL

• TOP AND PARTITIONS:

PAINTED MDF WOOD FIBRE PANEL GLOSSY OR SATIN

• SUPPORT FRAME:

DRAWN STEEL CHROMED OR PAINTED

• FERRULES:

PLASTIC MATERIAL





## **TECHNICAL DRAWINGS**

AR108T AR53P