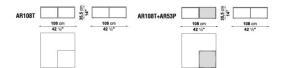

# **AREA**



## **PRODUCT INFO**

DESIGNER: PAOLO PIVA TYPOLOGY: LOW TABLES COLLECTION: B&B ITALIA

YEAR: 2013

## **DESCRIPTION**

LOW TABLE TO BE USED IN THE CONVERSATION AREA WITH THE DUAL ROLE OF CONVENIENT SURFACE AND SEAT, BY EXPLOITING ITS SOFT PORTION. THE SMALL OTTOMAN FORMS THE SET WITH A CONSISTENT GRAPHIC SPIRIT.





## **TECHNICAL INFORMATION**

## AR53P

• FRAME:

SHAPED POLYURETHANE OF DIFFERENT DENSITY, POLYESTER FIBRE COVER

• BOTTOM BASE:

100% JUTE FABRIC, PLASTIC MATERIAL

• COVER:

FABRIC OR LEATHER

AR108T - AR108T\_CN - AR108T\_CL

• TOP AND PARTITIONS:

PAINTED MDF WOOD FIBRE PANEL GLOSSY OR SATIN

• SUPPORT FRAME:

DRAWN STEEL CHROMED OR PAINTED

• FERRULES:

PLASTIC MATERIAL





## **TECHNICAL DRAWINGS**

AR108T AR53P