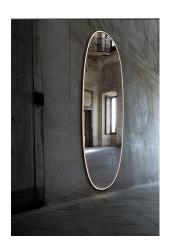

## La Plus Belle

by Philippe Starck, 2019

Plus Belle is a mirror with incorporated light sources. The aluminium frame is available in various finishes (polished gold, polished copper, polished bronze and brill fumé, and houses high chromatic rendering led light sources (CRI 95) and an optical opal silicone diffuser. The mirror is made of 6 mm extra-clear glass, with a layer of safety and aesthetic film to the rear, and it is fixed to the frame by means of a polycarbonate glazing bead. The Plus Belle mirror is hung from the wall by means of an aesthetic effect hook with a dual magnet fixing device to keep it in position. It is powered by means of a wall-mounted power supply unit or IEC cable and connector socket. The optic sensor command fitted to the mirror or remote 0-10/1-10 V – PUSH – DALI control can be used as a dimmer to adjust the light intensity by 10% to 100% in either direction.