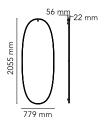

Mounting Wall
Environment Indoor

Light sources available

560 x TOP LED 58W total 5300lm 2700K CRI95

Emergency Without

Switching Optical switch

Dimmer Included
Power 58W
Battery No
Supply included Yes

Materials Aluminum