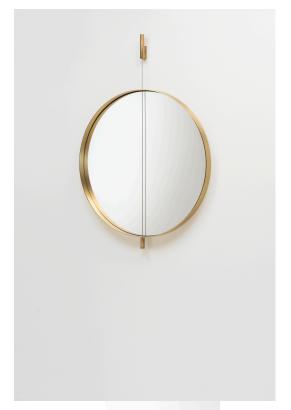

## GALILEO

design Mario Ferrarini

Wall mirror composed of a 60x5mm calendered steel plate structure, welded to a rear ring on which are screwed aluminum plates to secure the mirror on the wall. Mirror, 4mm thick, coupled with an HPL panel and screwed to the ring. Stainless steel cable, passing through the circumference of the mirror, with the steel wall mirror support and endstop element, fixed to its end.

The fastening element is composed of a wall-mounted element, to be screwed to the wall, on which is secured, with a screw, the steel cover element to which is hooked the wall-mirror support. All metal parts except the stainless steel cable, in dark bronzed finishing (version obtained by electroplating) or in epoxy powder coating, bronzed, RAL-K7 9010 white, RAL K7-9017 black.

Dimensions: cm h. 101 , Ø 60 cm h. 131, Ø 90