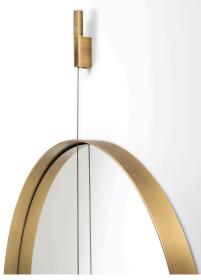

## GALILEO

design Mario Ferrarini

Wall mirror composed of a 60x5mm calendered steel plate structure, welded to a rear ring on which are screwed aluminum plates to secure the mirror on the wall. Mirror, 4mm thick, coupled with an HPL panel and screwed to the ring. Stainless steel cable, passing through the circumference of the mirror, with the steel wall mirror support and endstop element, fixed to its end.

The fastening element is composed of a wall-mounted element, to be screwed to the wall, on which is secured, with a screw, the steel cover element to which is hooked the wall-mirror support. All metal parts except the stainless steel cable, in dark bronzed finishing (version obtained by electroplating) or in epoxy powder coating, bronzed, RAL-K7 9010 white, RAL K7-9017 black.