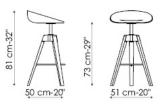

### LEGS:

natural polished solid ash grey polished solid ash walnut painted solid ash

Plumage h 66 Plumage h 73