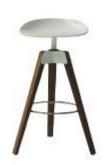

# Plumage

Dondoli e Pocci

Available in two versions of different heights, the stool stands out for its polypropylene seat, available in white, red, dove-grey, anthracite or yellow, and its metal frame, which matches with the colour of the seat itself. The legs are made of brushed ash-wood, in natural, grey or walnut finishes.

### LEGS:

natural polished solid ash grey polished solid ash walnut painted solid ash

Plumage h 66 Plumage h 73