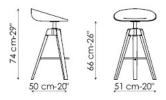

### LEGS:

natural polished solid ash grey polished solid ash walnut painted solid ash

Plumage h 66 Plumage h 73