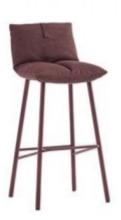

## Pil too

Alessandro Busana

The main components of Pil too are the backrest cushion and the seat cushion. The latter features a fold in the middle, created to generate an enveloping effect that physically and visually emphasises the feeling of softness. The base consists of metal legs, with the crossbars set at a special angle, to create an original graphic interweaving effect. Also available the chairs: Pil, Pil up (higher backrest), Miss Pil (with armrests), Miss Pil up (with a higher backrest and armrests).