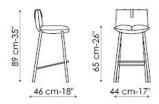

he seat cushion. The latter features a fold in the middle, created to generate an enveloping effect that physically and visually emphasises the feeling of softness. The base consists of metal legs, with the crossbars set at a special angle, to create an original graphic interweaving effect. Also available the chairs: Pil, Pil up (higher backrest), Miss Pil (with armrests), Miss Pil up (with a higher backrest and armrests).

## **UPHOLSTERY**:

fabric eco-leather leather

## LEGS:

mat white painted metal
mat anthracite grey painted metal
mat dove grey painted metal
mat brown painted metal
mat arctic blue painted metal
mat brick red painted metal
mat bordeaux painted metal
mat racing green painted metal
mat coffee brown painted metal
chromed
black nickel
mat copper finish
mat brass finish





Pil too h 65 Pil too h 75