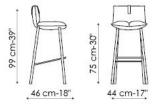

seat cushion. The latter features a fold in the middle, created to generate an enveloping effect that physically and visually emphasises the feeling of softness. The base consists of metal legs, with the crossbars set at a special angle, to create an original graphic interweaving effect. Also available the chairs: Pil, Pil up (higher backrest), Miss Pil (with armrests), Miss Pil up (with a higher backrest and armrests).

## **UPHOLSTERY**:

fabric eco-leather leather

## LEGS:

mat white painted metal
mat anthracite grey painted metal
mat dove grey painted metal
mat brown painted metal
mat arctic blue painted metal
mat brick red painted metal
mat bordeaux painted metal
mat racing green painted metal
mat coffee brown painted metal
chromed
black nickel
mat copper finish
mat brass finish





Pil too h 65 Pil too h 75