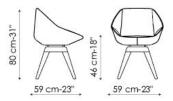

## Stone

Available with leather or eco-leather upholstery, Stone comes with three bases, so different from one another that they can transform the overall look of the chair: the metal base, made with metal rods, gives Stone a contemporary and energetic look; on the other hand, the four legs or the swivel base versions are made of ash-wood, for a visually warm and welcoming chair.

## BASE:

natural solid ash white solid ash grey solid ash walnut-painted solid ash mat white painted metal mat anthracite grey mat dove grey mat brown mat arctic blue mat brick red mat bordeaux mat racing green mat coffee brown mat silver chromed metal black nickel metal mat copper finish mat brass finish