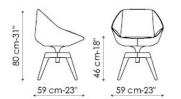

## Stone

Available with leather or eco-leather upholstery, Stone comes with three bases, so different from one another that they can transform the overall look of the chair: the metal base, made with metal rods, gives Stone a contemporary and energetic look; on the other hand, the four legs or the swivel base versions are made of ash-wood, for a visually warm and welcoming chair.

STONE WITH SWIVEL BASE

metal pivot mat painted in: white, anthracite grey, brown, ivory

Stone gambe in metallo - metal legs

Stone gambe in legno - wooden legs

Bonaldo spa via Straelle, 3 35010 Villanova di Camposampiero (PD) Italy tel. +39.049.9299011 fax +39.049.9299000 www.bonaldo.it bonaldo@bonaldo.it