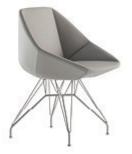

## Stone

Available with leather or eco-leather upholstery, Stone comes with three bases, so different from one another that they can transform the overall look of the chair: the metal base, made with metal rods, gives Stone a contemporary and energetic look; on the other hand, the four legs or the swivel base versions are made of ash-wood, for a visually warm and welcoming chair.