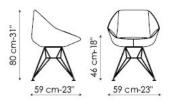

## Stone

Available with leather or eco-leather upholstery, Stone comes with three bases, so different from one another that they can transform the overall look of the chair: the metal base, made with metal rods, gives Stone a contemporary and energetic look; on the other hand, the four legs or the swivel base versions are made of ash-wood, for a visually warm and welcoming chair.

## BASE:

natural solid ash white solid ash grey solid ash walnut-painted solid ash mat white painted metal mat anthracite grey mat dove grey mat brown mat arctic blue mat brick red mat bordeaux mat racing green mat coffee brown mat silver chromed metal black nickel metal mat copper finish mat brass finish