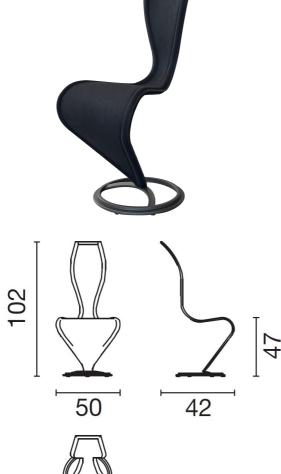

## **Furniture Specification**

Project: Tomassini Arredamenti Display

Item: Chair Qty: 1

Name: S-Chair

Description: Chair with powder coated metal base and fabric upholstery.

Dimension: Cm.50x42x102h

Finish: Base in dark brown colour; covered in black fabric.