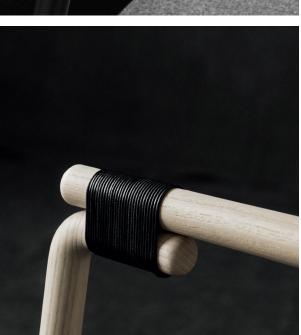

## Rivulet | Indoor – Outdoor

design Junpei & Iori Tamaki

Chair available for indoor and outdoor.

Indoor version: in solid ash wood Ø30 mm with acrylic painting finish natural colour and with acrylic water-based finish, or charcoal-dyed, with acrylic base and acrylic painting finish. Seat chassis in multilayer sprung with coated rubber elastic straps, padded in polyurethane foam covered with acrylic fibre layers. Indoor/Outdoor version: with tubular frame Ø22 mm in stainless steel AISI 316 lacquered with epoxy powder coating gunmetal grey colour; seat chassis in plywood for outdoor use, sprung with coated rubber elastic straps, padded in open cell structure polyurethane foam DRYFEEL S covered with fibres for outdoor and with a heat-sealed waterproof fabric cover. Decorative weave for backrest and armrests with profile in hide cellulose cord or waxed rope for outdoor use, in the colours of collection. Non-removable seat upholstery in fabric or leather; for the outdoor version, in outdoor fabrics only. Floor support secured by black PVC feet.