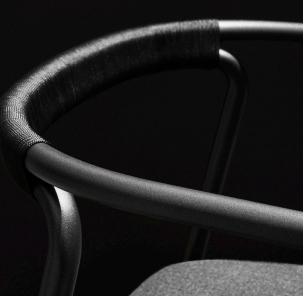

## Rivulet | Indoor – Outdoor

design Junpei & Iori Tamaki

Chair available for indoor and outdoor.

Indoor version: in solid ash wood Ø30 mm with acrylic painting finish natural colour and with acrylic water-based finish, or charcoal-dyed, with acrylic base and acrylic painting finish. Seat chassis in multilayer sprung with coated rubber elastic straps, padded in polyurethane foam covered with acrylic fibre layers. Indoor/Outdoor version: with tubular frame Ø22 mm in stainless steel AISI 316 lacquered with epoxy powder coating gunmetal grey colour; seat chassis in plywood for outdoor use, sprung with coated rubber elastic straps, padded in open cell structure polyurethane foam DRYFEEL S covered with fibres for outdoor and with a heat-sealed waterproof fabric cover. Decorative weave for backrest and armrests with profile in hide cellulose cord or waxed rope for outdoor use, in the colours of collection. Non-removable seat upholstery in fabric or leather; for the outdoor version, in outdoor fabrics only. Floor support secured by black PVC feet.