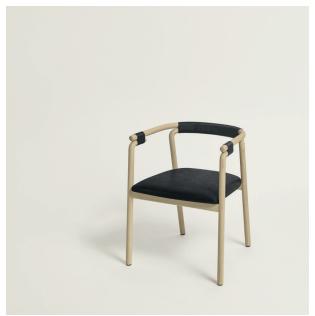

## Rivulet | Indoor – Outdoor

design Junpei & Iori Tamaki

Chair available for indoor and outdoor.

Indoor version: in solid ash wood Ø30 mm with acrylic painting finish natural colour and with acrylic water-based finish, or charcoal-dyed, with acrylic base and acrylic painting finish. Seat chassis in multilayer sprung with coated rubber elastic straps, padded in polyurethane foam covered with acrylic fibre layers. Indoor/Outdoor version: with tubular frame Ø22 mm in stainless steel AISI 316 lacquered with epoxy powder coating gunmetal grey colour; seat chassis in plywood for outdoor use, sprung with coated rubber elastic straps, padded in open cell structure polyurethane foam DRYFEEL S covered with fibres for outdoor and with a heat-sealed waterproof fabric cover. Decorative weave for backrest and armrests with profile in hide cellulose cord or waxed rope for outdoor use, in the colours of collection. Non-removable seat upholstery in fabric or leather; for the outdoor version, in outdoor fabrics only. Floor support secured by black PVC feet.