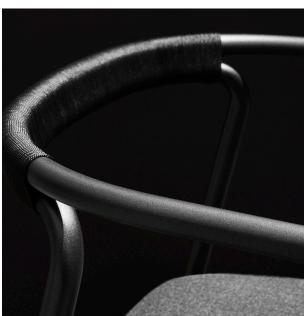

## Rivulet | Indoor – Outdoor

design Junpei & Iori Tamaki

Chair available for indoor and outdoor.

Indoor version: in solid ash wood Ø30 mm with acrylic painting finish natural colour and with acrylic water-based finish, or charcoal-dyed, with acrylic base and acrylic painting finish. Seat chassis in multilayer sprung with coated rubber elastic straps, padded in polyurethane foam covered with acrylic fibre layers. Indoor/Outdoor version: with tubular frame Ø22 mm in stainless steel AISI 316 lacquered with epoxy powder coating gunmetal grey colour; seat chassis in plywood for outdoor use, sprung with coated rubber elastic straps, padded in open cell structure polyurethane foam DRYFEEL S covered with fibres for outdoor and with a heat-sealed waterproof fabric cover. Decorative weave for backrest and armrests with profile in hide cellulose cord or waxed rope for outdoor use, in the colours of collection. Non-removable seat upholstery in fabric or leather; for the outdoor version, in outdoor fabrics only. Floor support secured by black PVC feet.