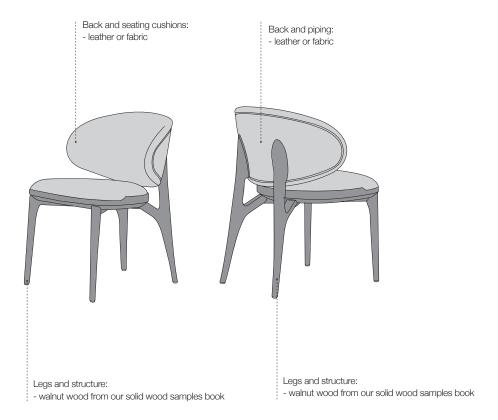

### **DESCRIPTION**

Pinnacle chair has vigorous strokes, clearly evident in the wooden structure, soothed by others that are softer and more circular such as in the enveloping back. The chair could be covered in leather or fabric.

### **TECHNICAL**

Structure and legs: birch plywood with curved parts, walnut solid wood, finishes available from our natural wood collection. Hidden steel reinforcements / Seat cushion and backrest: Polyurethane foam / Covering: non removable in leather or fabric (not available with printed leathers).