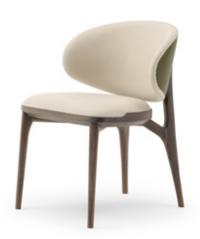

### **DESCRIPTION**

Pinnacle chair has vigorous strokes, clearly evident in the wooden structure, soothed by others that are softer and more circular such as in the enveloping back. The chair could be covered in leather or fabric.

### **TECHNICAL**

Structure and legs: birch plywood with curved parts, walnut solid wood, finishes available from our natural wood collection. Hidden steel reinforcements / Seat cushion and backrest: Polyurethane foam / Covering: non removable in leather or fabric (not available with printed leathers).