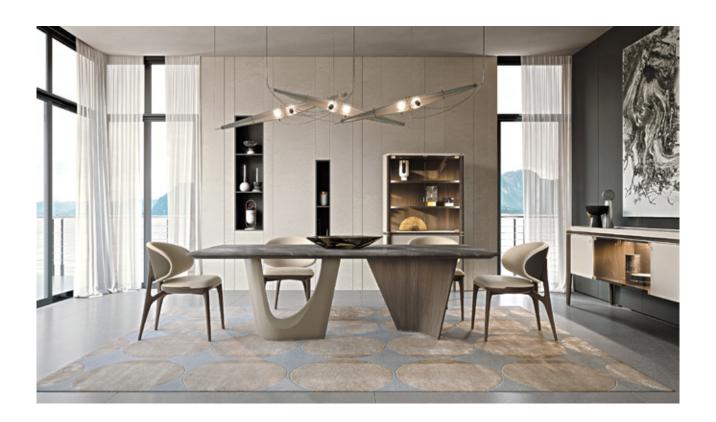

# PINNACLE Chair

Designer: Huang Quan Year: 2021

### **DESCRIPTION**

Pinnacle chair has vigorous strokes, clearly evident in the wooden structure, soothed by others that are softer and more circular such as in the enveloping back. The chair could be covered in leather or fabric.