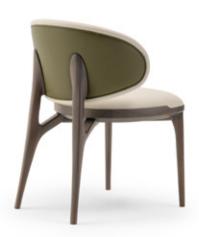

### **DESCRIPTION**

Pinnacle chair has vigorous strokes, clearly evident in the wooden structure, soothed by others that are softer and more circular such as in the enveloping back. The chair could be covered in leather or fabric.

### **TECHNICAL**

Structure and legs: birch plywood with curved parts, walnut solid wood, finishes available from our natural wood collection. Hidden steel reinforcements / Seat cushion and backrest: Polyurethane foam / Covering: non removable in leather or fabric (not available with printed leathers).