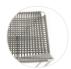

### SHELL

Load-bearing seating structure made of steel, woven with high-tenacity polyester cord, solution-dyed, guaranteeing high resistance to atmospheric agents, light, and abrasions, with stretch resistance. Sled-base made of steel rod. All Neil Twist Chair models have a stitching detail in a contrasting colour, for all versions, in glossy anthracite colour.

Variants and types: Matt ecru col.23 / Matt anthracite col.03 / Glossy silver grey col.04 / Glossy English green col.17 / Glossy orange - col.11.

### **Twist**

Glossy English green col. 17

Matt ecru col. 23

Glossy silver gray col. 04

Matt anthracite gray col. 03