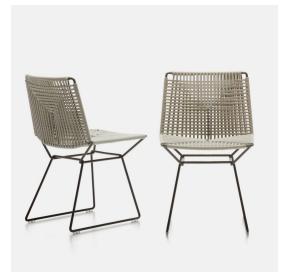

## **NEIL TWIST CHAIR**

### Designed by Jean Marie Massaud

#### INDOOR AND OUTDOOR CHAIR

Gritty, versatile, vibrant, yet at the same time an icon of essentiality, in perfect harmony with MDF Italia's style. These are the main features of Neil armchair, that today comes in a brand new version: Neil twist Chair, whose eloquent name makes us sense that the manually braided rope is the project's protagonist, with a key detail - the contrasting internal cross-stitch - that adds character to the overall view.

Neil Twist Chair is proposed in rope with five different colours, with base in white, bronze or black nickel round steel wire.

In this new version, Jean Marie Massaud's chair is highly versatile: it can actually be used both indoors and outdoors, where its neutral or very bright colours will be outstanding in parks and private gardens, meeting places, hotels and public spaces.

### SHELL

Load-bearing seating structure made of steel, woven with high-tenacity polyester cord, solution-dyed, guaranteeing high resistance to atmospheric agents, light, and abrasions, with stretch resistance. Sled-base made of steel rod. All Neil Twist Chair models have a stitching detail in a contrasting colour, for all versions, in glossy anthracite colour.

### **BASE**

The frames are powder painted in matt white, bronze and black nickel with a specific treatment for outdoor use. Available without armrests.

### **NEIL TWIST CHAIR**

L51 D57 H79 cm seat H45 cm