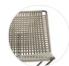

### SHELL

Load-bearing seating structure made of steel, woven with high-tenacity polyester cord, solution-dyed, guaranteeing high resistance to atmospheric agents, light, and abrasions, with stretch resistance. Sled-base made of steel rod. All Neil Twist Chair models have a stitching detail in a contrasting colour, for all versions, in glossy anthracite colour.

Variants and types: Matt ecru col.23 / Matt anthracite col.03 / Glossy silver grey col.04 / Glossy English green col.17 / Glossy orange - col.11.

### **Twist**

Glossy English green col. 17

Matt ecru col. 23

Glossy silver gray col. 04

Matt anthracite gray col. 03