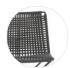

### SHELL

Load-bearing seating structure made of steel, woven with high-tenacity polyester cord, solution-dyed, guaranteeing high resistance to atmospheric agents, light, and abrasions, with stretch resistance. Sled-base made of steel rod. All Neil Twist Chair models have a stitching detail in a contrasting colour, for all versions, in glossy anthracite colour.

Variants and types: Matt ecru col.23 / Matt anthracite col.03 / Glossy silver grey col.04 / Glossy English green col.17 / Glossy orange - col.11.

### **Twist**

Glossy English green col. 17

Matt ecru col. 23

Glossy silver gray col. 04

Matt anthracite gray col. 03