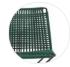

### SHELL

Load-bearing seating structure made of steel, woven with high-tenacity polyester cord, solution-dyed, guaranteeing high resistance to atmospheric agents, light, and abrasions, with stretch resistance. Sled-base made of steel rod. All Neil Twist Chair models have a stitching detail in a contrasting colour, for all versions, in glossy anthracite colour.

Variants and types: Matt ecru col.23 / Matt anthracite col.03 / Glossy silver grey col.04 / Glossy English green col.17 / Glossy orange - col.11.

### **Twist**

Glossy English green col. 17

Matt ecru col. 23

Glossy silver gray col. 04

Matt anthracite gray col. 03