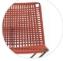

### SHELL

Load-bearing seating structure made of steel, woven with high-tenacity polyester cord, solution-dyed, guaranteeing high resistance to atmospheric agents, light, and abrasions, with stretch resistance. Sled-base made of steel rod. All Neil Twist Chair models have a stitching detail in a contrasting colour, for all versions, in glossy anthracite colour.

Variants and types: Matt ecru col.23 / Matt anthracite col.03 / Glossy silver grey col.04 / Glossy English green col.17 / Glossy orange - col.11.