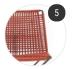

### SHELL

Load-bearing seating structure made of steel, woven with high-tenacity polyester cord, solution-dyed, guaranteeing high resistance to atmospheric agents, light, and abrasions, with stretch resistance. Sled-base made of steel rod. All Neil Twist Chair models have a stitching detail in a contrasting colour, for all versions, in glossy anthracite colour.

Variants and types: Matt ecru col.23 / Matt anthracite col.03 / Glossy silver grey col.04 / Glossy English green col.17 / Glossy orange - col.11.