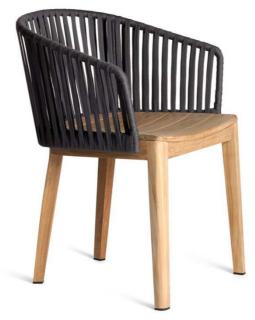

## Armchair Art. 06218

### Dimensions (cm):

| total height<br>height of the seat<br>depth<br>width<br>height of the armrest | 77<br>44<br>46<br>62<br>67 - 73 |
|-------------------------------------------------------------------------------|---------------------------------|
| <u>Weight (kg):</u>                                                           |                                 |
| net per chair<br>gross delivery unit                                          | xx<br>xx                        |
| Delivery unit:                                                                | 1                               |
| Stackable:                                                                    | no                              |

### Material:

Indonesian plantation teak with back stucture in powdercoated aluminium with upholstery in 100% weather-resistant and ecological Tricord straps (polyolefine). The backs are replacable. <u>Cushion:</u> art.C06218 (seat) - art. C06218B (lumbar cushion) art.C0001 (deco cushion, can serve as high back cushion, 40cm H)