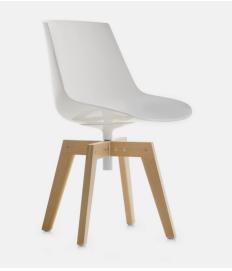

# FLOW CHAIR IROKO

Designed by Jean Marie Massaud

INDOOR AND OUTDOOR CHAIR

Flow, icon of MDF Italia collection, renews itself and, thanks to the Iroko wooden base, it is also suitable for outdoor spaces. Flow Chair Iroko also meets the various design needs for contract, hospitality, and restaurant business.

The swivel 4-legged base, is made of solid Iroko, a very dense African wood, highly resistant to bad weather, light and extremes of temperature. A characteristic of thus wood is its smooth, even surface. All parts made of Iroko are treated using an exclusive varnish, specifically for outdoor use.

#### FLOW CHAIR IROKO

**4-legged oak base** L54 D56.5 H80.5 cm seat H44cm