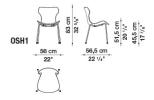

# **PAPILIO SHELL OUTDOOR**



### PRODUCT INFO

DESIGNER: NAOTO FUKASAWA

TYPOLOGY: CHAIRS COLLECTION: OUTDOOR

YEAR: 2016

#### **DESCRIPTION**

PAPILIO SHELL BY NAOTO FUKASAWA IS LINKED THROUGH ITS NAME TO THE PREVIOUS FAMILY OF VERY SUCCESSFUL CHAIRS AND ARMCHAIR BY THE JAPANESE DESIGNER, BUT HAS AN INDEPENDENT HISTORY. ORIGINATING FROM A SHELL WITH A DESIGN THAT ENHANCE COMFORT, IT EXPRESSES CONSIDERABLE VERSATILITY THAT MAKES IT PERFECT IN DIFFERENT SITUATIONS, HERE SHOWED IN THE OUTDOOR VERSION.



# **PAPILIO SHELL OUTDOOR**

## **TECHNICAL INFORMATION**

• SHELL:

POLYPROPYLENE

• SUPPORT FRAME:

STAINLESS STEEL PROFILES: BRIGHT BRUSHED OR PAINTED

• FERRULES:

THERMOPLASTIC MATERIAL



# **PAPILIO SHELL OUTDOOR**

#### **TECHNICAL DRAWINGS**

OSH1