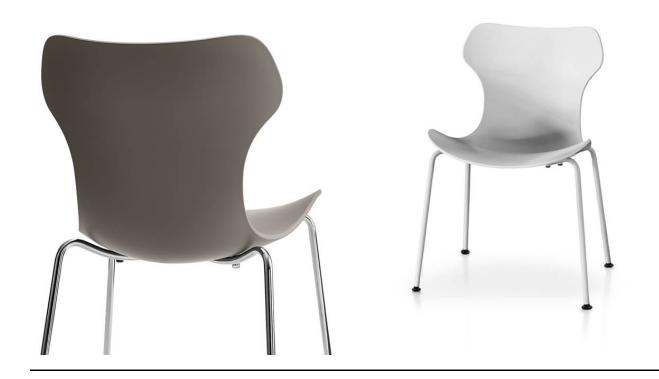

#### **DESCRIPTION**

PAPILIO SHELL BY NAOTO FUKASAWA IS LINKED THROUGH ITS NAME TO THE PREVIOUS FAMILY OF VERY SUCCESSFUL CHAIRS AND ARMCHAIR BY THE JAPANESE DESIGNER, BUT HAS AN INDEPENDENT HISTORY. ORIGINATING FROM A SHELL WITH A DESIGN THAT ENHANCE COMFORT, IT EXPRESSES CONSIDERABLE VERSATILITY THAT MAKES IT PERFECT IN DIFFERENT SITUATIONS, HERE SHOWED IN THE OUTDOOR VERSION.

## **TECHNICAL INFORMATION**

• SHELL:

POLYPROPYLENE

• SUPPORT FRAME:

STAINLESS STEEL PROFILES: BRIGHT BRUSHED OR PAINTED

• FERRULES:

THERMOPLASTIC MATERIAL