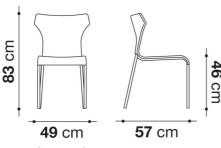

## **Furniture Specification**

Project: Tomassini Arredamenti Display

Item: Chair Qty: 1

Name: Papilio

Description: Chair with metal legs, covered in leather.

Dimension: Cm.49x57x83h

Finish: Legs in bright chromed metal; covered in brown leather.