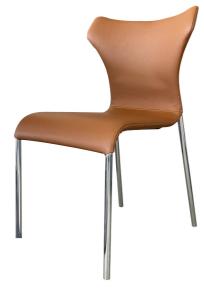

## **Furniture Specification**

Project: Tomassini Arredamenti Display

Item: Chair Qty: 1

Name: Papilio

Description: Chair with metal legs, covered in leather.

Dimension: Cm.49x57x83h

Finish: Legs in bright chromed metal; covered in brown leather.