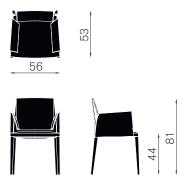

## Marì 2015 Luigi Baroli | 2015

This "supersleek" creation seemingly made out of air and a clever idea is surprisingly comfortable.

Chair or armchair with armrests for the home, office and community. Available with four legs in die-cast aluminium painted with epoxy powders RAL 7021 semi-gloss. Upon request legs painted in several RAL colours are also available.

lb103 ml chair aluminium legs

lb104 ml armchair aluminium legs