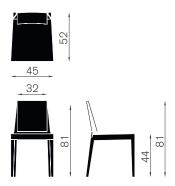

## Marì 2015 Luigi Baroli | 2015





This "supersleek" creation seemingly made out of air and a clever idea is surprisingly comfortable.



Chair or armchair with armrests for the home, office and community. Available with four legs in die-cast aluminium painted with epoxy powders RAL 7021 semi-gloss. Upon request legs painted in several RAL colours are also available.

## Materials:

Structure: steel frame with flexible backrest and armrests in compact polyurethane with harmonic steel skeleton.

Seat: cold-cured CFC-free polyurethane foam.

Covers: fabric, technical fabric, leather, synthetic leather, customer leather or customer fabric.

lb103 ml chair aluminium legs



lb104 ml armchair aluminium legs