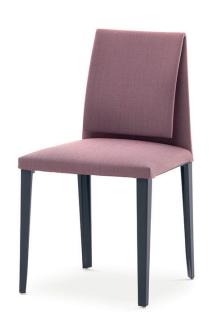

## Marì 2015 Luigi Baroli | 2015

This "supersleek" creation seemingly made out of air and a clever idea is surprisingly comfortable.

Chair or armchair with armrests for the home, office and community. Available with four legs in die-cast aluminium painted with epoxy powders RAL 7021 semi-gloss. Upon request legs painted in several RAL colours are also available.

## Materials:

Structure: steel frame with flexible backrest and armrests in compact polyurethane with harmonic steel skeleton.

Seat: cold-cured CFC-free polyurethane foam.

Covers: fabric, technical fabric, leather, synthetic leather, customer leather or customer fabric.

lb103 ml chair aluminium legs

lb104 ml armchair aluminium legs