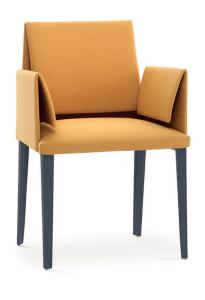

## Marì 2015 Luigi Baroli | 2015

This "supersleek" creation seemingly made out of air and a clever idea is surprisingly comfortable.

Chair or armchair with armrests for the home, office and community. Available with four legs in die-cast aluminium painted with epoxy powders RAL 7021 semi-gloss. Upon request legs painted in several RAL colours are also available.

## Materials:

Structure: steel frame with flexible backrest and armrests in compact polyurethane with harmonic steel skeleton.

Seat: cold-cured CFC-free polyurethane foam.

Covers: fabric, technical fabric, leather, synthetic leather, customer leather or customer fabric.

lb103 ml chair aluminium legs

lb104 ml armchair aluminium legs