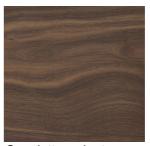

## **Furniture Specification**

Project: Tomassini Arredamenti Display

Item: Chair Qty: 1

Name: Lolita

Description: Chair with wooden structure and main body covered in fabric.

Dimension: Cm.50x56x80h

Finish: Structure in canaletta walnut; covered in dark grey fabric.

## Note:

Dark grey fabric

Canaletta walnut