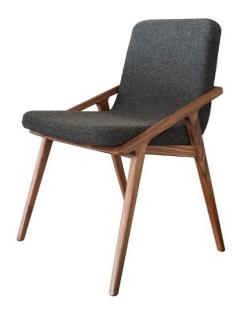

## **Furniture Specification**

Project: Tomassini Arredamenti Display

Item: Chair Qty: 1

Name: Lolita

Description: Chair with wooden structure and main body covered in fabric.

Dimension: Cm.50x56x80h

Finish: Structure in canaletta walnut; covered in dark grey fabric.

Manufacturer: Porada

Additional specification: Fillings and coverings are in accordance with Italian regulations. Any fireproofing or

other treatment required by law in other countries must be requested upon

ordering and is the responsibility of the final customer.

Sample / Image Reference (Main Picture is indicative)