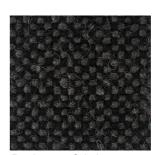

## **Furniture Specification**

Project: Tomassini Arredamenti Display

Item: Chair Qty: 1

Name: Lolita

Description: Chair with wooden structure and main body covered in fabric.

Dimension: Cm.50x56x80h

Finish: Structure in canaletta walnut; covered in dark grey fabric.

## Note:

Dark grey fabric

Canaletta walnut