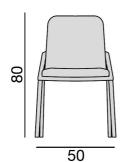

## **Furniture Specification**

Project: Tomassini Arredamenti Display

Item: Chair Qty: 1

Name: Lolita

Description: Chair with wooden structure and main body covered in fabric.

Dimension: Cm.50x56x80h

Finish: Structure in canaletta walnut; covered in dark grey fabric.