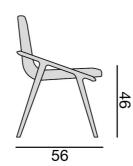

## **Furniture Specification**

Project: Tomassini Arredamenti Display

Item: Chair Qty: 1

Name: Lolita

Description: Chair with wooden structure and main body covered in fabric.

Dimension: Cm.50x56x80h

Finish: Structure in canaletta walnut; covered in dark grey fabric.