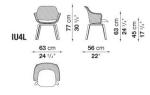

# **IUTA '14**



### **PRODUCT INFO**

DESIGNER: ANTONIO CITTERIO

TYPOLOGY: CHAIRS COLLECTION: B&B ITALIA

YEAR: 2014

#### **DESCRIPTION**

THE IUTA SMALL ARMCHAIR BRINGS AN ELEGANT SOLUTION FOR BOTH HOME AND OFFICES AND STANDS OUT FOR THE SOFT LINES OF ITS ALUMINUM PERIMETER PROFILE. ITS PRODUCT RANGE IS NOW ENLARGED WITH A NEW VERSION WITH WOODEN LEGS.



# **IUTA '14**

## **TECHNICAL INFORMATION**

• SEAT:

THERMOPLASTIC MATERIAL, SHAPED POLYURETHANE

• BACK:

PRESSED PAINTED STEEL MESH, PERIPHERAL PROFILE IN PAINTED ALUMINIUM

• SUPPORT FRAME:

SOLID OAKWOOD

• FERRULES:

THERMOPLASTIC MATERIAL

• COVER:

FABRIC OR LEATHER



# **IUTA '14**

### **TECHNICAL DRAWINGS**

IU4L