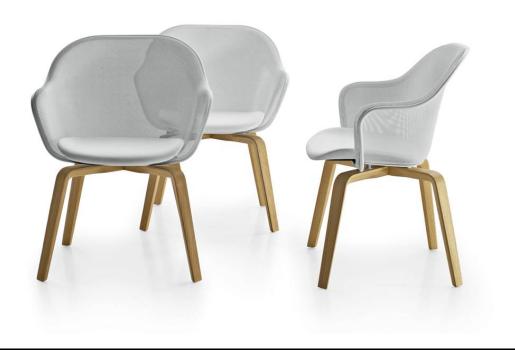

#### **DESCRIPTION**

THE IUTA SMALL ARMCHAIR BRINGS AN ELEGANT SOLUTION FOR BOTH HOME AND OFFICES AND STANDS OUT FOR THE SOFT LINES OF ITS ALUMINUM PERIMETER PROFILE. ITS PRODUCT RANGE IS NOW ENLARGED WITH A NEW VERSION WITH WOODEN LEGS.

## **TECHNICAL INFORMATION**

• SEAT:

THERMOPLASTIC MATERIAL, SHAPED POLYURETHANE

• BACK:

PRESSED PAINTED STEEL MESH, PERIPHERAL PROFILE IN PAINTED ALUMINIUM

• SUPPORT FRAME:

SOLID OAKWOOD

• FERRULES:

THERMOPLASTIC MATERIAL

• COVER:

FABRIC OR LEATHER