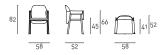

Dimensions: Pin-Up Grace Polo Grace Mandarin Grace Eton Grace

58x52x82cm

58x50x70cm 58x53x77cm

58x53x75cm

#### Mandarin Grace

Eton Grace