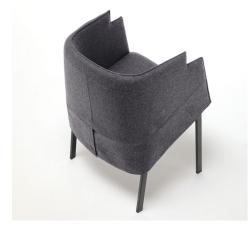

# Grace

design Giopato & Coombes

## Small armchairs.

Family of 4 different small armchairs with rectangular-section steel frame, with black epoxy powder coating. Shell molded in ABS with polyurethane foam padding. Seat frame in curved poplar plywood. Covering in 100% polyether thermally bonded onto a polyamide velveteen backing. Fabric or leather upholstery, customized for each chair.