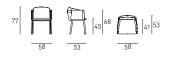

Dimensions: Pin-Up Grace Polo Grace Mandarin Grace Eton Grace

58x52x82cm

58x50x70cm 58x53x77cm

58x53x75cm

### Polo Grace