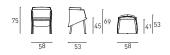

Dimensions: Pin-Up Grace Polo Grace Mandarin Grace Eton Grace

58x52x82cm

58x50x70cm 58x53x77cm

58x53x75cm

#### Mandarin Grace

Eton Grace