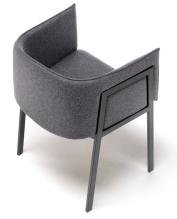

# Grace

design Giopato & Coombes

## Small armchairs.

Family of 4 different small armchairs with rectangular-section steel frame, with black epoxy powder coating. Shell molded in ABS with polyurethane foam padding. Seat frame in curved poplar plywood. Covering in 100% polyether thermally bonded onto a polyamide velveteen backing. Fabric or leather upholstery, customized for each chair.

### Pin-Up Grace