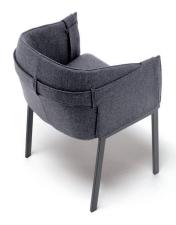

# Grace

design Giopato & Coombes

## Small armchairs.

Family of 4 different small armchairs with rectangular-section steel frame, with black epoxy powder coating. Shell molded in ABS with polyurethane foam padding. Seat frame in curved poplar plywood. Covering in 100% polyether thermally bonded onto a polyamide velveteen backing. Fabric or leather upholstery, customized for each chair.