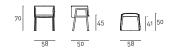

Dimensions: Pin-Up Grace Polo Grace Mandarin Grace Eton Grace

58x52x82cm

58x50x70cm 58x53x77cm

58x53x75cm

### Pin-Up Grace