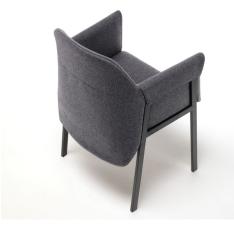

# Grace

design Giopato & Coombes

## Small armchairs.

Family of 4 different small armchairs with rectangular-section steel frame, with black epoxy powder coating. Shell molded in ABS with polyurethane foam padding. Seat frame in curved poplar plywood. Covering in 100% polyether thermally bonded onto a polyamide velveteen backing. Fabric or leather upholstery, customized for each chair.