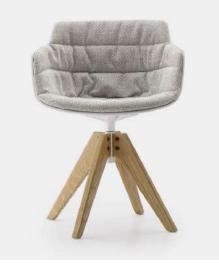

## FLOW SLIM PADDED

Designed by Jean Marie Massaud

A family of seatings of great impact and comfort. Designed for the home, the office and the community areas. A wide range of bases and finishes are available.

Options: with a white or black polycarbonate shell, that can be completed with the classic upholstery, or with the new "XL padding".

Base options: 4-legged, sled, 4-legged steel, 4-legged LEM, 5-point-star height-adjustable on castors, 5 point-star fixed, central leg, VN 4-legged oak, 4-legged oak. Optional upholstered PAD.

VN 4-legged oak base L56 D56 H76.4 cm seat H44 cm

**4-legged oak base** L55 D54 H76.4 cm seat H44 cm