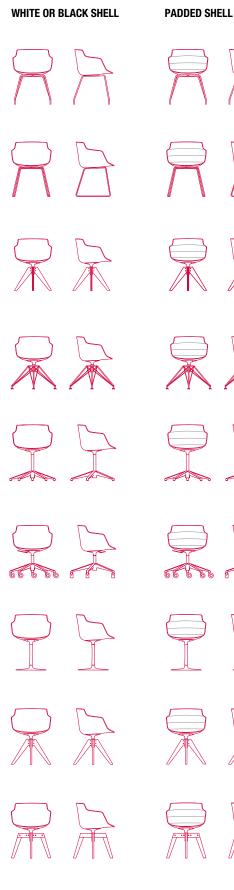

Options: with a white or black polycarbonate shell, that can be completed with the classic upholstery, or with the new "XL padding".

Base options: 4-legged, sled, 4-legged steel, 4-legged LEM, 5-point-star height-adjustable on castors, 5 point-star fixed, central leg, VN 4-legged oak, 4-legged oak. Optional upholstered PAD.

## SHELL

The shell, made from polycarbonate through injection moulding, is mass-pigmented in the colour options white or black and has a standard double finish: gloss outside, and microgoffered inside.

## PADDED VERSION

Flow Chair and Flow Slim seatings can be completed with upholstery: a thermoformed padded countershell with a small pad made from quilted polyurethane and polyester wadding.

The version PADDED XL is available for the Flow Slim only. XL padding is the natural development of the classical padding, consisting of a new quilting partially covering backrest and armrest.