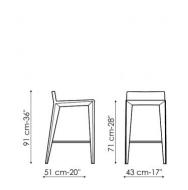

## Filly

Bartoli Design

Filly is a family of five seats with steel structure, shrink-resistant rubber and removable upholstery in fabric, skay (eco-leather) or leather. The collection is composed by the following models: Filly , Filly up, with a higher back to improve comfort; Filly large, with a wider back; Miss Filly, featuring armrests; Filly too, which is a stool.

RIVESTIMENTO: fabric skay (eco-leather) leather

Filly

78 cm-31'

Filly large

Filly up

Filly too

Bonaldo spa via Straelle, 3 35010 Villanova di Camposampiero (PD) Italy tel. +39.049.9299011 fax +39.049.9299000 www.bonaldo.it bonaldo@bonaldo.it