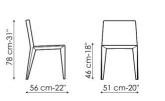

## Filly

Bartoli Design

Filly is a family of five seats with steel structure, shrink-resistant rubber and removable upholstery in fabric, skay (eco-leather) or leather. The collection is composed by the following models: Filly , Filly up, with a higher back to improve comfort; Filly large, with a wider back; Miss Filly, featuring armrests; Filly too, which is a stool.

RIVESTIMENTO: fabric skay (eco-leather) leather

Filly

78 cm-31'

Filly large

Filly up

Filly too

Bonaldo spa via Straelle, 3 35010 Villanova di Camposampiero (PD) Italy tel. +39.049.9299011 fax +39.049.9299000 www.bonaldo.it bonaldo@bonaldo.it