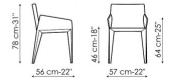

## Filly

Bartoli Design

Filly is a family of five seats with steel structure, shrink-resistant rubber and removable upholstery in fabric, skay (eco-leather) or leather. The collection is composed by the following models: Filly , Filly up, with a higher back to improve comfort; Filly large, with a wider back; Miss Filly, featuring armrests; Filly too, which is a stool.

RIVESTIMENTO: fabric skay (eco-leather) leather

Filly

78 cm-31'

Filly large

Filly up

Filly too

Bonaldo spa via Straelle, 3 35010 Villanova di Camposampiero (PD) Italy tel. +39.049.9299011 fax +39.049.9299000 www.bonaldo.it bonaldo@bonaldo.it