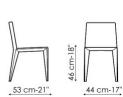

## Filly

Bartoli Design

Filly is a family of five seats with steel structure, shrink-resistant rubber and removable upholstery in fabric, skay (eco-leather) or leather. The collection is composed by the following models: Filly , Filly up, with a higher back to improve comfort; Filly large, with a wider back; Miss Filly, featuring armrests; Filly too, which is a stool.

RIVESTIMENTO: fabric skay (eco-leather) leather

Filly

78 cm-31'

Filly large

Filly up

Filly too

Bonaldo spa via Straelle, 3 35010 Villanova di Camposampiero (PD) Italy tel. +39.049.9299011 fax +39.049.9299000 www.bonaldo.it bonaldo@bonaldo.it