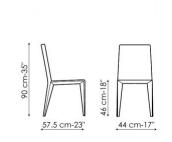

## Filly

Bartoli Design

Filly is a family of five seats with steel structure, shrink-resistant rubber and removable upholstery in fabric, skay (eco-leather) or leather. The collection is composed by the following models: Filly , Filly up, with a higher back to improve comfort; Filly large, with a wider back; Miss Filly, featuring armrests; Filly too, which is a stool.

RIVESTIMENTO: fabric skay (eco-leather) leather

Filly

78 cm-31'

Filly large

Filly up

Filly too

Bonaldo spa via Straelle, 3 35010 Villanova di Camposampiero (PD) Italy tel. +39.049.9299011 fax +39.049.9299000 www.bonaldo.it bonaldo@bonaldo.it