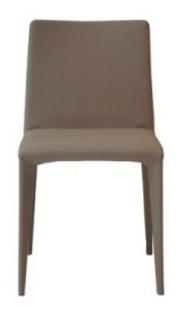

## Filly

Bartoli Design

Filly is a family of five seats with steel structure, shrink-resistant rubber and removable upholstery in fabric, skay (eco-leather) or leather. The collection is composed by the following models: Filly , Filly up, with a higher back to improve comfort; Filly large, with a wider back; Miss Filly, featuring armrests; Filly too, which is a stool.