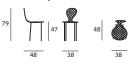

## Family Chairs design Junya Ishigami

Collection of 5 different steel chairs. Structure in 12mm tubular steel, curved using a numeric control machine and 15mm tubular steel legs welded together using internal reinforcement. The seat mesh is in 3mm steel wire with a 40x40mm diagonal weave, individually rolled for each seat. Finished with epoxy paint in the colour RAL 9010-white or electro-coated in the outdoor version. For colours on request refer to RAL-K7 card.