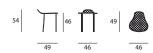

## Family Chairs design Junya Ishigami

Collection of 5 different steel chairs. Structure in 12mm tubular steel, curved using a numeric control machine and 15mm tubular steel legs welded together using internal reinforcement. The seat mesh is in 3mm steel wire with a 40x40mm diagonal weave, individually rolled for each seat. Finished with epoxy paint in the colour RAL 9010-white or electro-coated in the outdoor version. For colours on request refer to RAL-K7 card.