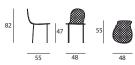

## Family Chairs design Junya Ishigami

Collection of 5 different steel chairs. Structure in 12mm tubular steel, curved using a numeric control machine and 15mm tubular steel legs welded together using internal reinforcement. The seat mesh is in 3mm steel wire with a 40x40mm diagonal weave, individually rolled for each seat. Finished with epoxy paint in the colour RAL 9010-white or electro-coated in the outdoor version. For colours on request refer to RAL-K7 card.