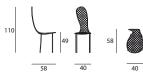

## Family Chairs design Junya Ishigami

Collection of 5 different steel chairs. Structure in 12mm tubular steel, curved using a numeric control machine and 15mm tubular steel legs welded together using internal reinforcement. The seat mesh is in 3mm steel wire with a 40x40mm diagonal weave, individually rolled for each seat. Finished with epoxy paint in the colour RAL 9010-white or electro-coated in the outdoor version. For colours on request refer to RAL-K7 card.