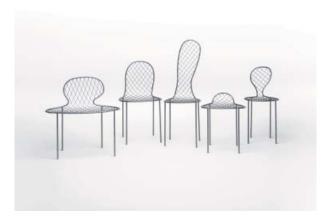

## Family Chairs design Junya Ishigami

Collection of 5 different steel chairs. Structure in 12mm tubular steel, curved using a numeric control machine and 15mm tubular steel legs welded together using internal reinforcement. The seat mesh is in 3mm steel wire with a 40x40mm diagonal weave, individually rolled for each seat. Finished with epoxy paint in the colour RAL 9010-white or electro-coated in the outdoor version. For colours on request refer to RAL-K7 card.

Family Chair A

Family Chair D

Family Chair B

Family Chair E