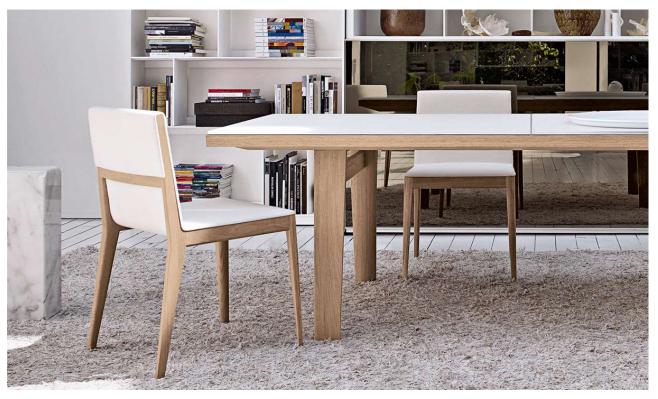

## DESCRIPTION

WITH A NATURAL, GREY OR BLACK OAK FRAME, THE EL CHAIR MATCHES PERFECTLY WITH THE MATERIALS AND LINES OF THE HANS TABLES. GEOMETRY, SOFT LINES, ARTISAN CRAFTSMANSHIP AND TECHNOLOGY ALL COME TOGETHER IN A SINGLE PIECE THAT IS CHARACTERIZED BY THE PADDED SHELL THAT RUNS ALONG THE ENTIRE PERIMETER AND BACK, LIKE A STROKE OF COLOUR HIGHLIGHTING THE DESIGN OF THE FRAME. AVAILABLE IN LEATHER OR FABRIC.

## **TECHNICAL INFORMATION**

EL

- INTERNAL FRAME: TUBULAR STEEL AND STEEL PROFILES
- INTERNAL FRAME UPHOLSTERY:
  BAYFIT® (BAYER®) FLEXIBLE COLD SHAPED POLYURETHANE FOAM
- SUPPORT FRAME:
  SOLID OAKWOOD
- FERRULES: THERMOPLASTIC MATERIAL
- COVER: FABRIC OR LEATHER