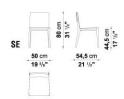

O DESIGNER: ANTONIO CITTERIO TYPOLOGY: CHAIRS COLLECTION: B&B ITALIA YEAR: 2009

## DESCRIPTION

WITH A NATURAL, GREY OR BLACK OAK FRAME, THE EL CHAIR MATCHES PERFECTLY WITH THE MATERIALS AND LINES OF THE HANS TABLES. GEOMETRY, SOFT LINES, ARTISAN CRAFTSMANSHIP AND TECHNOLOGY ALL COME TOGETHER IN A SINGLE PIECE THAT IS CHARACTERIZED BY THE PADDED SHELL THAT RUNS ALONG THE ENTIRE PERIMETER AND BACK, LIKE A STROKE OF COLOUR HIGHLIGHTING THE DESIGN OF THE FRAME. AVAILABLE IN LEATHER OR FABRIC.



## **TECHNICAL INFORMATION**

EL

- INTERNAL FRAME: TUBULAR STEEL AND STEEL PROFILES
- INTERNAL FRAME UPHOLSTERY:
  BAYFIT® (BAYER®) FLEXIBLE COLD SHAPED POLYURETHANE FOAM
- SUPPORT FRAME:
  SOLID OAKWOOD
- FERRULES: THERMOPLASTIC MATERIAL
- COVER: FABRIC OR LEATHER



## **TECHNICAL DRAWINGS**

EL