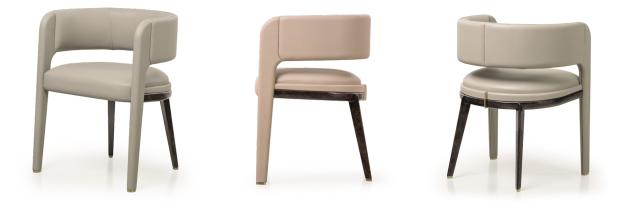

## DESCRIPTION

Plays of light and shadows in a balanced dance which captures the gaze and imagination, just like Francis Giacobetti's female figures, elegantly dressed in nothing more than sheer colour contrasts. A chair featuring a linear and graphic design, defined by the enveloping back spaced from the seat, wrapping the seat to give comfort and lightness. Eclipse chair is available in leather or fabric.