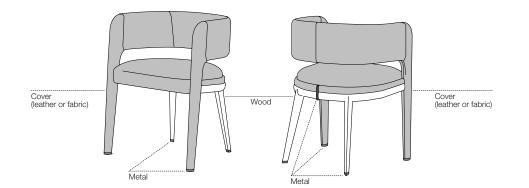

## DESCRIPTION

Plays of light and shadows in a balanced dance which captures the gaze and imagination, just like Francis Giacobetti's female figures, elegantly dressed in nothing more than sheer colour contrasts. A chair featuring a linear and graphic design, defined by the enveloping back spaced from the seat, wrapping the seat to give comfort and lightness. Eclipse chair is available in leather or fabric.