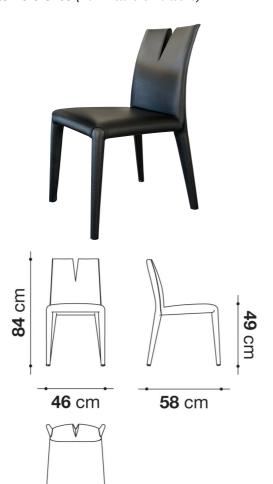

## **Furniture Specification**

Project: Tomassini Arredamenti Display

Item: Chair Qty: 1

Name: Cutter

Description: Chair fully covered in hide leather.

Dimension: Cm.46x58x84h

Covered in black embossed hide leather; internal part of the backrest cut in black

Finish: hide leather.

Manufacturer: B&B Italia

Additional specification: Fillings and coverings are in accordance with Italian regulations. Any fireproofing or

other treatment required by law in other countries must be requested upon

ordering and is the responsibility of the final customer.

\*The leather colours and surfaces are understood to be indicative. By confirming the order, the customer accepts any colour and surface tolerances. The leather surface, extremely natural, normally, may have marks of imperfections such as roughness, differing degrees of shine or shading, spots, etc. These are intrinsic characteristics of this material and cannot be considered a flaw. These aspects give value and

make each product unique.