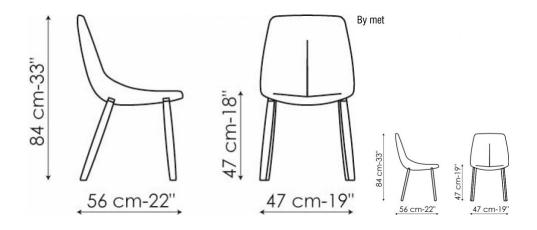

\* available for By si and By met only

By si

<sup>1</sup>25 cm-22", <sup>1</sup>47 cm-19", <sup>1</sup>47 cm-19",

Bonaldo spa via Straelle, 3 35010 Villanova di Camposampiero (PD) Italy tel. +39.049.9299011 fax +39.049.9299000 www.bonaldo.it bonaldo.it bonaldo.it