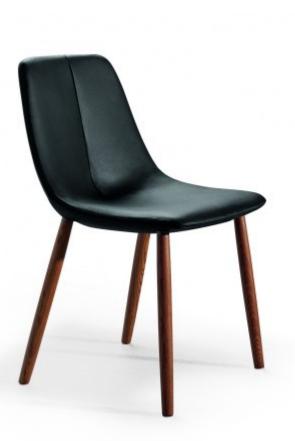

## BONALDO

By is a chair with a steel frame, polyurethane padding and leather upholstery. The legs are available in the whitened ash wood, walnut-painted ash wood and anthracite grey-painted ash wood finishes. The variants By si (with sled frame) and By met feature metal legs, in four finishes.

UPHOLSTERY: leather

LEGS:

whitened solid ash wood walnut-painted solid ash wood anthracite grey-painted solid ash wood painted matt white metal\* painted matt anthracite grey metal\* chrome-plated metal\* black nichel\*