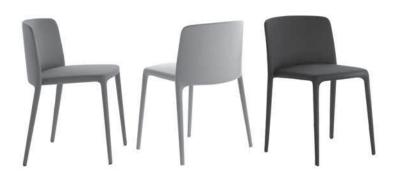

A stackable and padded chair, completely upholstered in fabric, of great impact and comfort.

**Frame** in metal tubing, foamed with polyurethane rubbers, upholstered with fabric.

## Cover

The upholstery, which is fully removable and covers the whole chair, can be made with the following fabrics: Manila, Liverpool, Cambridge or in MDF leather. A new upholstery in fabric Londra.

The upholstery in high-quality MDF Italia leather, of strong image and impact, comes in a wide choice of colours.