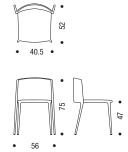

A stackable and padded chair, completely upholstered in fabric, of great impact and comfort.

**Frame** in metal tubing, foamed with polyurethane rubbers, upholstered with fabric.