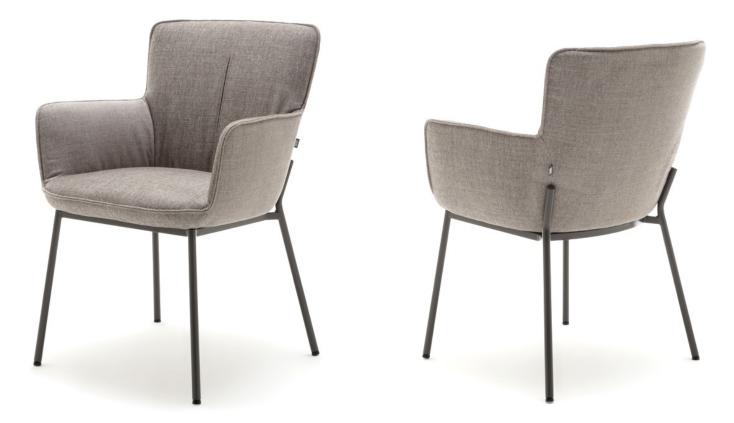

- Cover quilted underneath with non-woven polyester
- Seat and back with foammoulded metal inner frame
- Elastic webbing
- Base options in finishes:
  - Four-leg version metal circular tube smooth powder-coated silk-matt RAL 9017 traffic black
- Four-leg version metal circular tube smooth powder-coated silk-matt RAL 7022 umbra grey
- Four-leg version metal circular tube painted textured paint silver