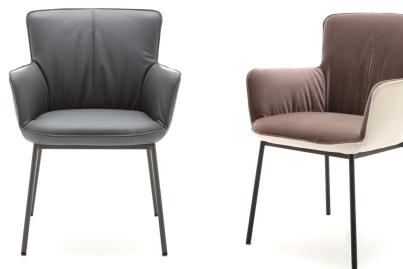

- Cover quilted underneath with non-woven polyester
- Seat and back with foammoulded metal inner frame
- Elastic webbing
- Base options in finishes:
  - Four-leg version metal circular tube smooth powder-coated silk-matt RAL 9017 traffic black
- Four-leg version metal circular tube smooth powder-coated silk-matt RAL 7022 umbra grey
- Four-leg version metal circular tube painted textured paint silver