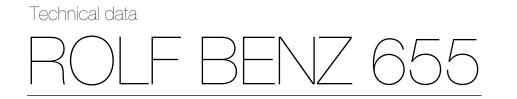

- Cover quilted underneath with non-woven polyester
- Seat and back with foammoulded metal inner frame
- Elastic webbing
- Base options in finishes:
  - Four-leg version metal circular tube smooth powder-coated silk-matt RAL 9017 traffic black
- Four-leg version metal circular tube smooth powder-coated silk-matt RAL 7022 umbra grey
- Four-leg version metal circular tube painted textured paint silver