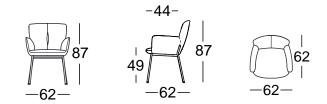

Due to the way the furniture is designed, and its comfort level,

 some wrinkles and sitting pressure indentations are inevitable, even in top quality Rolf Benz upholstered furniture.
All dimensions are approximate.